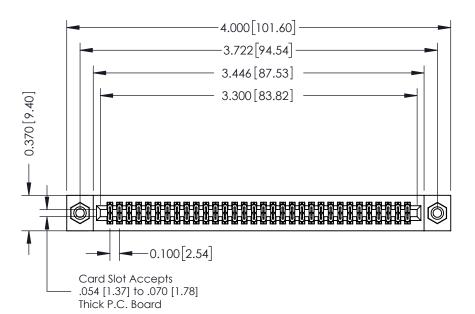

342 Assembly

THIS IS A C.A.D. GENERATED DRAWING DO NOT MAKE MANUAL REVISIONS TO MASTER. ISSUE NUMBER

ORIGINAL

1

| 342 / 392 Series Card Edge Connector<br>Contact Bend Detail |                                                                                                                                                                                                  | ACAD REFERENCE NO. 342 ENG MASTER |             |                  |        |
|-------------------------------------------------------------|--------------------------------------------------------------------------------------------------------------------------------------------------------------------------------------------------|-----------------------------------|-------------|------------------|--------|
|                                                             |                                                                                                                                                                                                  | DRAWN:                            | J.LEE       | DATE: OCT. 06/09 |        |
|                                                             |                                                                                                                                                                                                  | CHECKED:                          |             | DATE:            |        |
| TORONTO, ONTARIO                                            | THESE DRAWINGS AND SPECIFICATIONS ARE THE PROPERTY OF EDAC INC. AND SHALL NOT BE REPRODUCED, OR COPIED OR USED AS THE BASIS FOR THE MANUFACTURE OR SALE OF APPARATUS WITHOUT WRITTEN PERMISSION. | SCALE:                            | NTS         | SHEET :          | 2 OF 3 |
|                                                             |                                                                                                                                                                                                  | DRAWING                           | NUMBER      |                  | ISSUE  |
| YOUR CONNECTION TO QUALITY & SERVICE                        |                                                                                                                                                                                                  | 3                                 | 42 Assembly |                  | 1      |