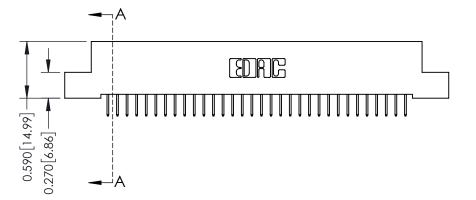

342 Assembly

THIS IS A C.A.D. GENERATED DRAWING DO NOT MAKE MANUAL REVISIONS TO MASTER. ISSUE NUMBER

ORIGINAL

1

| 342 / 392 Series Card Edge Connector<br>Contact Bend Detail |                                                                                                                                                                                                  | ACAD REFERENCE NO. 342 ENG MASTER |             |                  |        |
|-------------------------------------------------------------|--------------------------------------------------------------------------------------------------------------------------------------------------------------------------------------------------|-----------------------------------|-------------|------------------|--------|
|                                                             |                                                                                                                                                                                                  | DRAWN:                            | J.LEE       | DATE: OCT. 06/09 |        |
|                                                             |                                                                                                                                                                                                  | CHECKED:                          |             | DATE:            |        |
| TORONTO, ONTARIO                                            | THESE DRAWINGS AND SPECIFICATIONS ARE THE PROPERTY OF EDAC INC. AND SHALL NOT BE REPRODUCED, OR COPIED OR USED AS THE BASIS FOR THE MANUFACTURE OR SALE OF APPARATUS WITHOUT WRITTEN PERMISSION. | SCALE:                            | NTS         | SHEET :          | 2 OF 3 |
|                                                             |                                                                                                                                                                                                  | DRAWING                           | NUMBER      |                  | ISSUE  |
| YOUR CONNECTION TO QUALITY & SERVICE                        |                                                                                                                                                                                                  | 3                                 | 42 Assembly |                  | 1      |