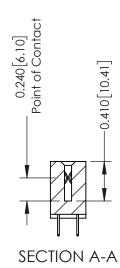

**Mounting Option** 08-#4-40 Unified Threaded Inserts **Contact Detail** 

524-P.C. Tail .018 Sq.(0.46 Sq.) - Tail LG=.185(4.70) .100 [2.54] Contact Spacing x .200 [5.08] Row Spacing