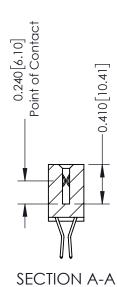

ORIGINAL

1

| 342 / 392 Series Card Edge Connector<br>Contact Bend Detail |                                                                                                                                                                                                  | ACAD REFERENCE NO. 342 ENG MASTER |             |                  |        |
|-------------------------------------------------------------|--------------------------------------------------------------------------------------------------------------------------------------------------------------------------------------------------|-----------------------------------|-------------|------------------|--------|
|                                                             |                                                                                                                                                                                                  | DRAWN:                            | J.LEE       | DATE: OCT. 06/09 |        |
|                                                             |                                                                                                                                                                                                  | CHECKED:                          |             | DATE:            |        |
| TORONTO, ONTARIO                                            | THESE DRAWINGS AND SPECIFICATIONS ARE THE PROPERTY OF EDAC INC. AND SHALL NOT BE REPRODUCED, OR COPIED OR USED AS THE BASIS FOR THE MANUFACTURE OR SALE OF APPARATUS WITHOUT WRITTEN PERMISSION. | SCALE:                            | NTS         | SHEET :          | 2 OF 3 |
|                                                             |                                                                                                                                                                                                  | DRAWING                           | NUMBER      |                  | ISSUE  |
| YOUR CONNECTION TO QUALITY & SERVICE                        |                                                                                                                                                                                                  | 3                                 | 42 Assembly |                  | 1      |