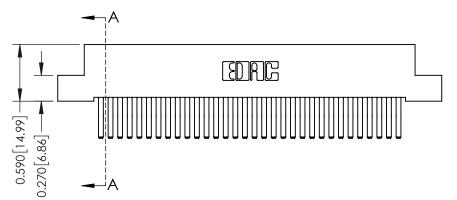

## **See Accompanying Pages for:**

- Contact Bend Details
- Mounting Options

342 / 392 Card Edge Connector Part Number: 392-064-560-202

EDAC INC TORONTO, ONTARIO CANADA

YOUR CONNECTION TO QUALITY & SERVICE W

DRAWN: J.LEE DATE: OCT. 06/09

CHECKED: DATE:

SCALE: NTS SHEET 1 OF 3

DRAWING NUMBER ISSUE

DRAWING NUMBER ISSUE

342 Assembly 1

THIS IS A C.A.D. GENERATED DRAWING DO NOT MAKE MANUAL REVISIONS TO MASTER. ISSUE NUMBER