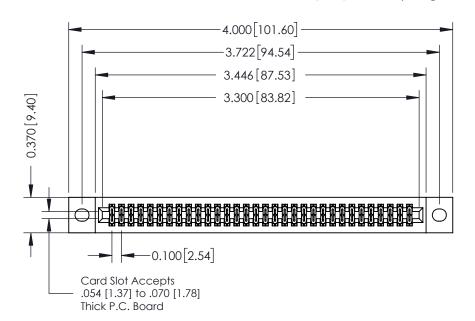

## **See Accompanying Pages for:**

- Contact Bend Details
- Mounting Options

342 / 392 Card Edge Connector Part Number: 392-064-560-202

EDAC INC TORONTO, ONTARIO CANADA

YOUR CONNECTION TO QUALITY & SERVICE W

DRAWN: J.LEE DATE: OCT. 06/09

CHECKED: DATE:

SCALE: NTS SHEET 1 OF 3

DRAWING NUMBER ISSUE

DRAWING NUMBER ISSUE

342 Assembly 1

THIS IS A C.A.D. GENERATED DRAWING DO NOT MAKE MANUAL REVISIONS TO MASTER. ISSUE NUMBER