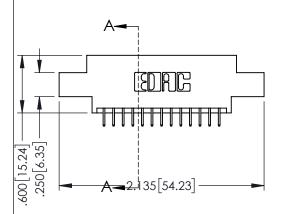

**SECTION A-A** 

345-ENG-MASTER

.107 [2.72] .082 [2.08] .157 [4] .232 [5.89] .125(3.18) to .210(5.33) .125(3.18) to .210(5.33) Outside Tails Outside Tails .045(1.14) to .060(1.52) .045(1.14) to .060(1.52) Between Tails Between Tails **Contact Code 555 Contact Code 556** 

**Contact Code 558** 

## **Contact Code 559**

Contact Code 560

INSULATOR MATERIAL: THERMOPLASTIC POLYESTER, UL 94V-0 DAP MATERIAL AVAILABLE UPON REQUEST

CONTACT MATERIAL; COPPER ALLOY CONTACT PLATING: GOLD ON THE MATING AREA, TIN PLATING ON THE CONTACT TAILS, NICKEL UNDERPLATE

## 345/395 SERIES CARD EDGE CONNECTOR CONTACT CODE 555,556,558,559,560 DIMENSIONS

YOUR CONNECTION TO QUALITY & SERVICE

|   | ACAD REFERENCE NO. 345-ENG-MASTER |                          |  |
|---|-----------------------------------|--------------------------|--|
|   | DRAWN: R.STA.MONICA               | DATE: <b>MAY.16/2017</b> |  |
|   | CHECKED:                          | DATE:                    |  |
|   | SCALE: 1:1                        | SHEET 2 OF 2             |  |
| D | DRAWING NUMBER                    | ISSUE                    |  |