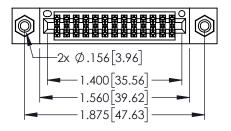

<u>Contact Dimensions:</u>
525-P.C. Tail .018 Sq.(0.46 Sq.) - Tail LG=.150(3.81)
.100 (2.54) Contact Spacing x .200 (5.08) Row Spacing

..330[8.38] CARD SLOT .160[4.06] POINT OF CONTACT

1

- INSULATOR MATERIAL: THERMOPLASTIC PBT BLACK, UL 94V-0
- CONTACT MATERIAL; COPPER TIN ALLOY CONTACT PLATING: GOLD ON THE MATING AREA, TIN PLATING ON THE CONTACT TAILS, NICKEL UNDERPLATE

| 345/395 SERIES CARD EDGE CONNECTOR |
|------------------------------------|
| 343/373 SERIES CARD EDGE CONNECTOR |
| PART NUMBER: 395-026-525-808       |

| ACAD REFERENCE NO. 345-ENG-MASTER |                 |           |  |
|-----------------------------------|-----------------|-----------|--|
| DRAWN: R.STA.MONICA               | DATE: <b>MA</b> | Y.16/2017 |  |
| CHECKED:                          | DATE:           |           |  |
| SCALE: 1:1                        | SHEET 1         | OF 2      |  |
| DRAWING NUMBER                    |                 | ISSUE     |  |
| 345-ENG-MASTER                    |                 | 1         |  |