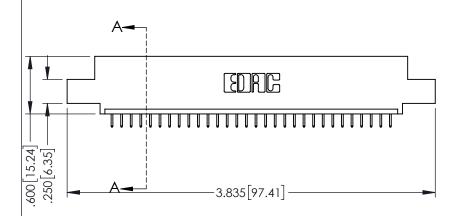

<u>Contact Dimensions:</u>
525-P.C. Tail .018 Sq.(0.46 Sq.) - Tail LG=.150(3.81)
.100 (2.54) Contact Spacing x .200 (5.08) Row Spacing

1

..330[8.38] CARD SLOT .160[4.06] POINT OF CONTACT **SECTION A-A** 

- INSULATOR MATERIAL: THERMOPLASTIC PBT BLACK, UL 94V-0
- CONTACT MATERIAL; COPPER TIN ALLOY CONTACT PLATING: GOLD ON THE MATING AREA, TIN PLATING ON THE CONTACT TAILS, NICKEL UNDERPLATE

| 345/395 SERIES CARD EDGE CONNECTOR |
|------------------------------------|
| PART NUMBER: 395-030-525-407       |

| ACAD REFERENCE NO. 345-ENG-MASTER |                 |           |  |  |
|-----------------------------------|-----------------|-----------|--|--|
| DRAWN: R.STA.MONICA               | DATE: <b>MA</b> | Y.16/2017 |  |  |
| CHECKED:                          | DATE:           |           |  |  |
| SCALE: 1:1                        | SHEET '         | OF 2      |  |  |
| DRAWING NUMBER                    |                 | ISSUE     |  |  |
| 345-ENG-MASTER                    |                 | 1         |  |  |