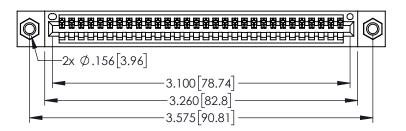

<u>Contact Dimensions:</u>
525-P.C. Tail .018 Sq.(0.46 Sq.) - Tail LG=.150(3.81)
.100 (2.54) Contact Spacing x .200 (5.08) Row Spacing

1

..330[8.38] CARD SLOT .160[4.06] POINT OF CONTACT **SECTION A-A** 

- INSULATOR MATERIAL: THERMOPLASTIC PBT BLACK, UL 94V-0
- CONTACT MATERIAL; COPPER TIN ALLOY CONTACT PLATING: GOLD ON THE MATING AREA, TIN PLATING ON THE CONTACT TAILS, NICKEL UNDERPLATE

| 345/395 SERIES CARD EDGE CONNECTOR |
|------------------------------------|
| PART NUMBER: 395-030-525-407       |

| ACAD REFERENCE NO. 345-ENG-MASTER |                 |           |  |  |
|-----------------------------------|-----------------|-----------|--|--|
| DRAWN: R.STA.MONICA               | DATE: <b>MA</b> | Y.16/2017 |  |  |
| CHECKED:                          | DATE:           |           |  |  |
| SCALE: 1:1                        | SHEET '         | OF 2      |  |  |
| DRAWING NUMBER                    |                 | ISSUE     |  |  |
| 345-ENG-MASTER                    |                 | 1         |  |  |