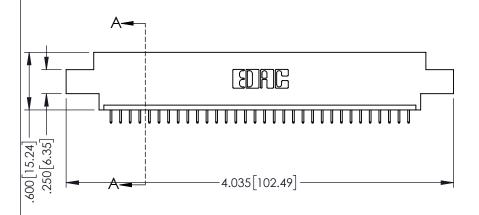

PART NUMBER: 395-032-525-608

345/395 SERIES CARD EDGE CONNECTOR

YOUR CONNECTION TO QUALITY & SERVICE

| None Herentoe He    | . 010 1110       | 7 1417 (OTEK |
|---------------------|------------------|--------------|
| DRAWN: R.STA.MONICA | DATE:MAY.16/2017 |              |
| CHECKED:            | DATE:            |              |
| SCALE: 1:1          | SHEET 1          | OF 2         |
| DRAWING NUMBER      |                  | ISSUE        |
| 0.45 5110 1446750   |                  | ,            |

ACAD REFERENCE NO 345-ENG-MASTER

345-ENG-MASTER

INSULATOR MATERIAL: THERMOPLASTIC PBT BLACK, UL 94V-0 CONTACT MATERIAL; COPPER TIN ALLOY

CONTACT PLATING: GOLD ON THE MATING AREA, TIN PLATING ON THE CONTACT TAILS, NICKEL UNDERPLATE