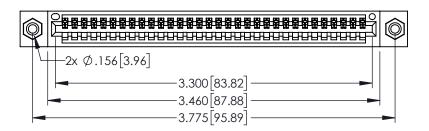

PART NUMBER: 395-032-525-608

345/395 SERIES CARD EDGE CONNECTOR

YOUR CONNECTION TO QUALITY & SERVICE

| None Herentoe He    | . 010 1110       | 7 1417 (OTEK |
|---------------------|------------------|--------------|
| DRAWN: R.STA.MONICA | DATE:MAY.16/2017 |              |
| CHECKED:            | DATE:            |              |
| SCALE: 1:1          | SHEET 1          | OF 2         |
| DRAWING NUMBER      |                  | ISSUE        |
| 0.45 5110 1446750   |                  | ,            |

ACAD REFERENCE NO 345-ENG-MASTER

345-ENG-MASTER

INSULATOR MATERIAL: THERMOPLASTIC PBT BLACK, UL 94V-0 CONTACT MATERIAL; COPPER TIN ALLOY

CONTACT PLATING: GOLD ON THE MATING AREA, TIN PLATING ON THE CONTACT TAILS, NICKEL UNDERPLATE