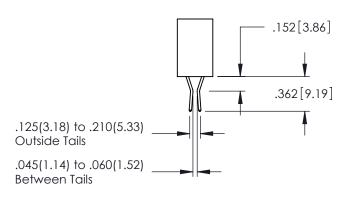

----------|--------------|
| DRAWN: R.STA.MONICA | DATE:MAY.16/2017 |              |
| CHECKED:            | DATE:            |              |
| SCALE: 1:1          | SHEET 1          | OF 2         |
| DRAWING NUMBER      |                  | ISSUE        |
| 0.45 5110 1446750   |                  | ,            |

ACAD REFERENCE NO 345-ENG-MASTER

345-ENG-MASTER

INSULATOR MATERIAL: THERMOPLASTIC PBT BLACK, UL 94V-0 CONTACT MATERIAL; COPPER TIN ALLOY

CONTACT PLATING: GOLD ON THE MATING AREA, TIN PLATING ON THE CONTACT TAILS, NICKEL UNDERPLATE



.107 [2.72] .082 [2.08] .157 [4] .232 [5.89] .125(3.18) to .210(5.33) .125(3.18) to .210(5.33) Outside Tails Outside Tails .045(1.14) to .060(1.52) .045(1.14) to .060(1.52) Between Tails Between Tails **Contact Code 555 Contact Code 556** 







**Contact Code 558** 

## **Contact Code 559**

**Contact Code 560** 

INSULATOR MATERIAL: THERMOPLASTIC POLYESTER, UL 94V-0

DAP MATERIAL AVAILABLE UPON REQUEST

CONTACT MATERIAL; COPPER ALLOY

CONTACT PLATING: GOLD ON THE MATING AREA, TIN PLATING ON THE CONTACT TAILS, NICKEL UNDERPLATE

## 345/395 SERIES CARD EDGE CONNECTOR CONTACT CODE 555,556,558,559,560 DIMENSIONS

YOUR CONNECTION TO QUALITY & SERVICE

|    | ACAD REFERENCE NO. 345-ENG-MASTE |                  |  |
|----|----------------------------------|------------------|--|
| 3  | DRAWN: R.STA.MONICA              | DATE:MAY.16/2017 |  |
|    | CHECKED:                         | DATE:            |  |
| ,  | SCALE: 1:1                       | SHEET 2 OF 2     |  |
| ΞD | DRAWING NUMBER                   | ISSUE            |  |

34