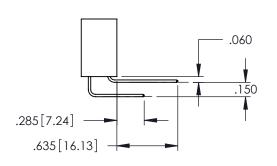

<u>Contact Dimensions:</u>
525-P.C. Tail .018 Sq.(0.46 Sq.) - Tail LG=.150(3.81)
.100 (2.54) Contact Spacing x .200 (5.08) Row Spacing

1

..330[8.38] CARD SLOT .160[4.06] POINT OF CONTACT **SECTION A-A** 

.107 [2.72] .082 [2.08] .157 [4] .232 [5.89] .125(3.18) to .210(5.33) .125(3.18) to .210(5.33) Outside Tails Outside Tails .045(1.14) to .060(1.52) .045(1.14) to .060(1.52) Between Tails Between Tails **Contact Code 555 Contact Code 556** 

**Contact Code 558** 

## **Contact Code 559**

**Contact Code 560** 

INSULATOR MATERIAL: THERMOPLASTIC POLYESTER, UL 94V-0

DAP MATERIAL AVAILABLE UPON REQUEST

CONTACT MATERIAL; COPPER ALLOY

CONTACT PLATING: GOLD ON THE MATING AREA, TIN PLATING ON THE CONTACT TAILS, NICKEL UNDERPLATE