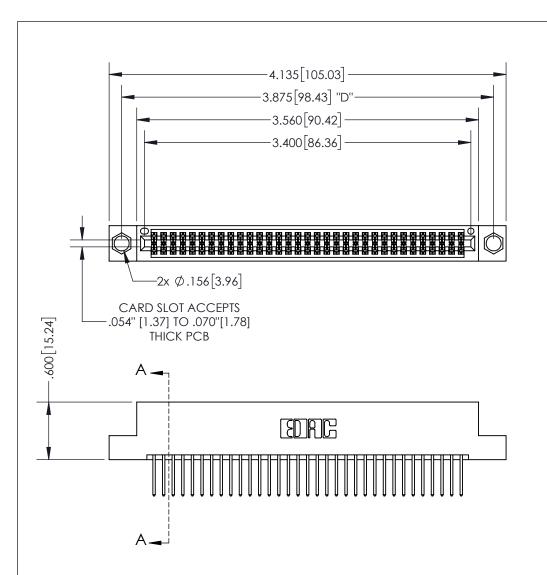

THIS IS A C.A.D. GENERATED DRAWING DO NOT MAKE MANUAL REVISIONS TO MASTER.

ISSUE NUMBER

ORIGINAL

.160 4.06 POINT OF CONTACT .330[8.38] -.370[9.4] **CARD SLOT** .150 [3.81]

SECTION A-A

**Contact Dimensions:** 523-P.C. Tail .025 Sq.(0.64 Sq.) - Tail LG=.390(9.91) .100 (2.54) Contact Spacing x .200 (5.08) Row Spacing

INSULATOR MATERIAL: THERMOPLASTIC PBT, UL 94V-0 CONTACT MATERIAL; COPPER TIN ALLOY CONTACT PLATING: GOLD ON THE MATING AREA, TIN PLATING ON THE CONTACT TAILS, NICKEL UNDERPLATE

345/395 SERIES CARD EDGE CONNECTOR PART NUMBER: 395-066-523-204