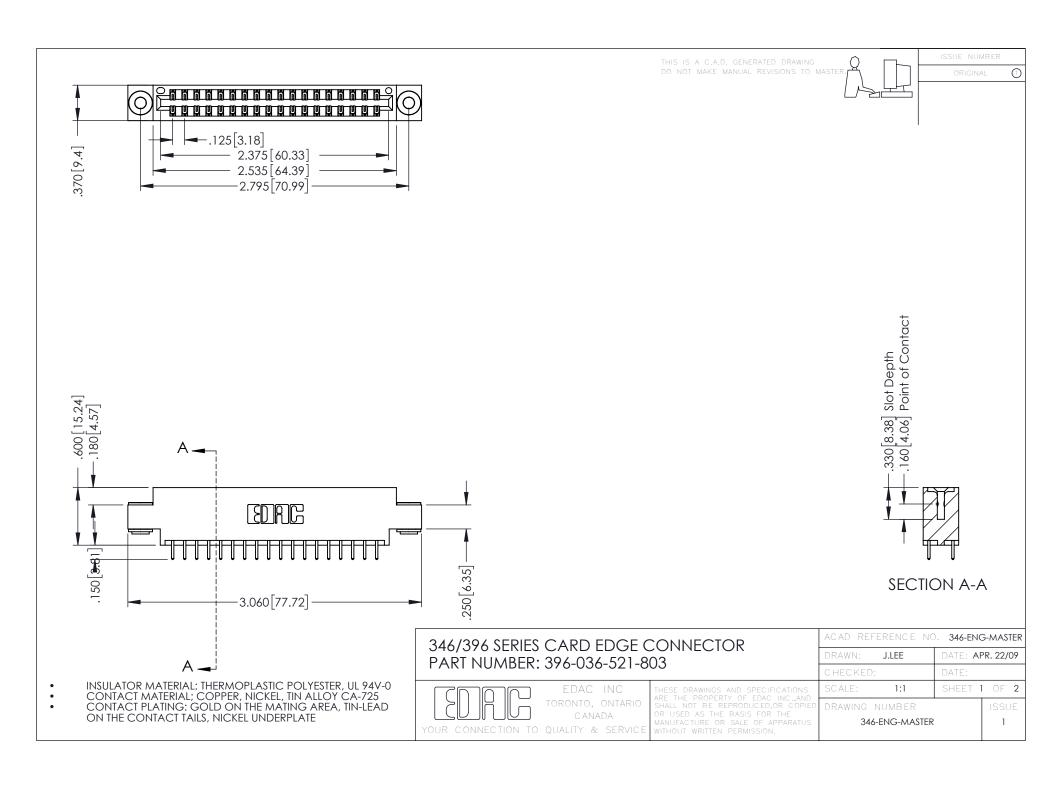

**Contact Code 555** 

**Contact Code 556** 

INSULATOR MATERIAL: THERMOPLASTIC POLYESTER, UL 94V-0 CONTACT MATERIAL; COPPER, NICKEL, TIN ALLOY CA-725 CONTACT PLATING: GOLD ON THE MATING AREA, TIN-LEAD

ON THE CONTACT TAILS, NICKEL UNDERPLATE

## 346/396 SERIES CARD EDGE CONNECTOR CONTACT CODE 555,556,558,559,560 DIMENSIONS

YOUR CONNECTION TO QUALITY & SERVICE

|   | ACAD REFERENCE NO. 346-ENG-MASTER |                  |
|---|-----------------------------------|------------------|
|   | DRAWN: J.LEE                      | DATE: APR. 22/09 |
|   | CHECKED:                          | DATE:            |
|   | SCALE: 1:1                        | SHEET 2 OF 2     |
| D | DRAWING NUMBER                    | ISSUE            |