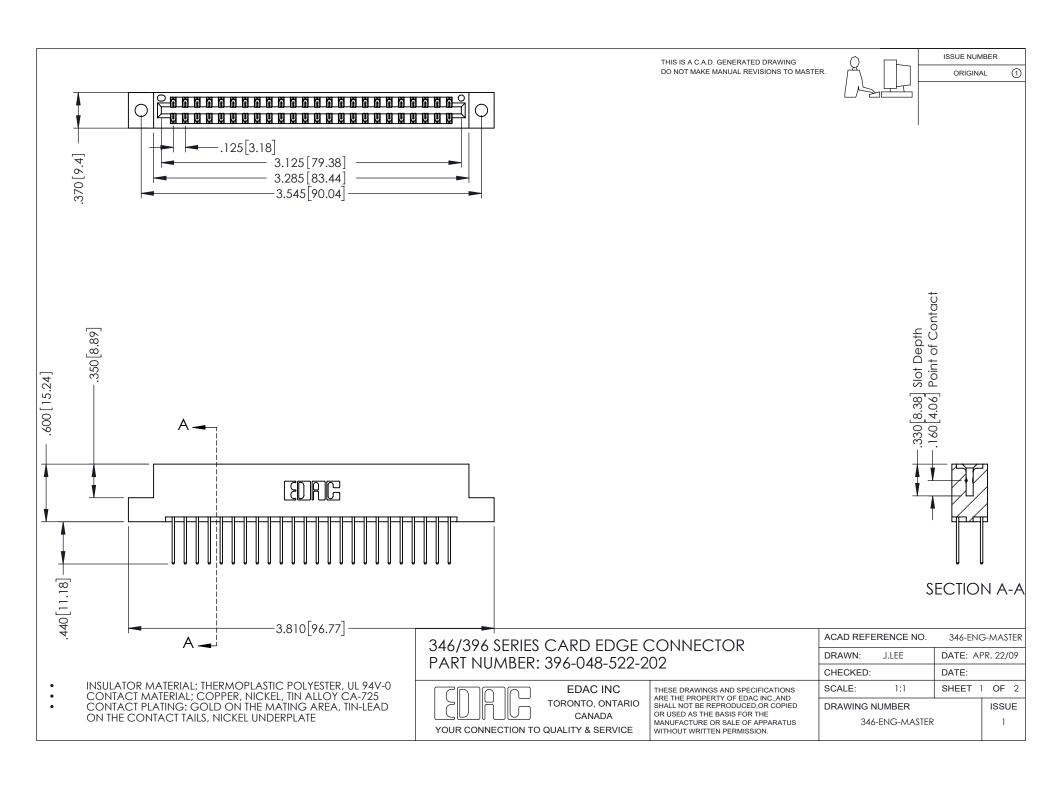

## **Contact Code 556**

INSULATOR MATERIAL: THERMOPLASTIC POLYESTER, UL 94V-0 CONTACT MATERIAL; COPPER, NICKEL, TIN ALLOY CA-725 CONTACT PLATING: GOLD ON THE MATING AREA, TIN-LEAD

ON THE CONTACT TAILS, NICKEL UNDERPLATE