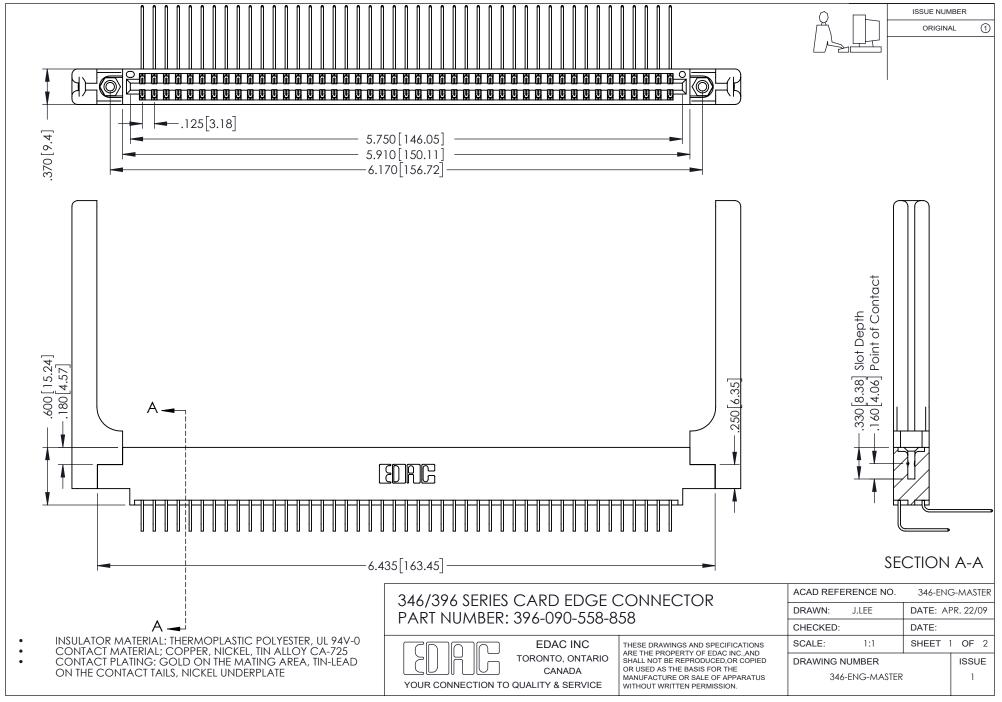

## **Contact Code 556**

INSULATOR MATERIAL: THERMOPLASTIC POLYESTER, UL 94V-0 CONTACT MATERIAL; COPPER, NICKEL, TIN ALLOY CA-725 CONTACT PLATING: GOLD ON THE MATING AREA, TIN-LEAD

ON THE CONTACT TAILS, NICKEL UNDERPLATE

## 346/396 SERIES CARD EDGE CONNECTOR CONTACT CODE 555,556,558,559,560 DIMENSIONS

YOUR CONNECTION TO QUALITY & SERVICE

**EDAC INC** TORONTO, ONTARIO CANADA

THESE DRAWINGS AND SPECIFICATIONS ARE THE PROPERTY OF EDAC INC.,AND SHALL NOT BE REPRODUCED, OR COPIED OR USED AS THE BASIS FOR THE MANUFACTURE OR SALE OF APPARATUS WITHOUT WRITTEN PERMISSION.