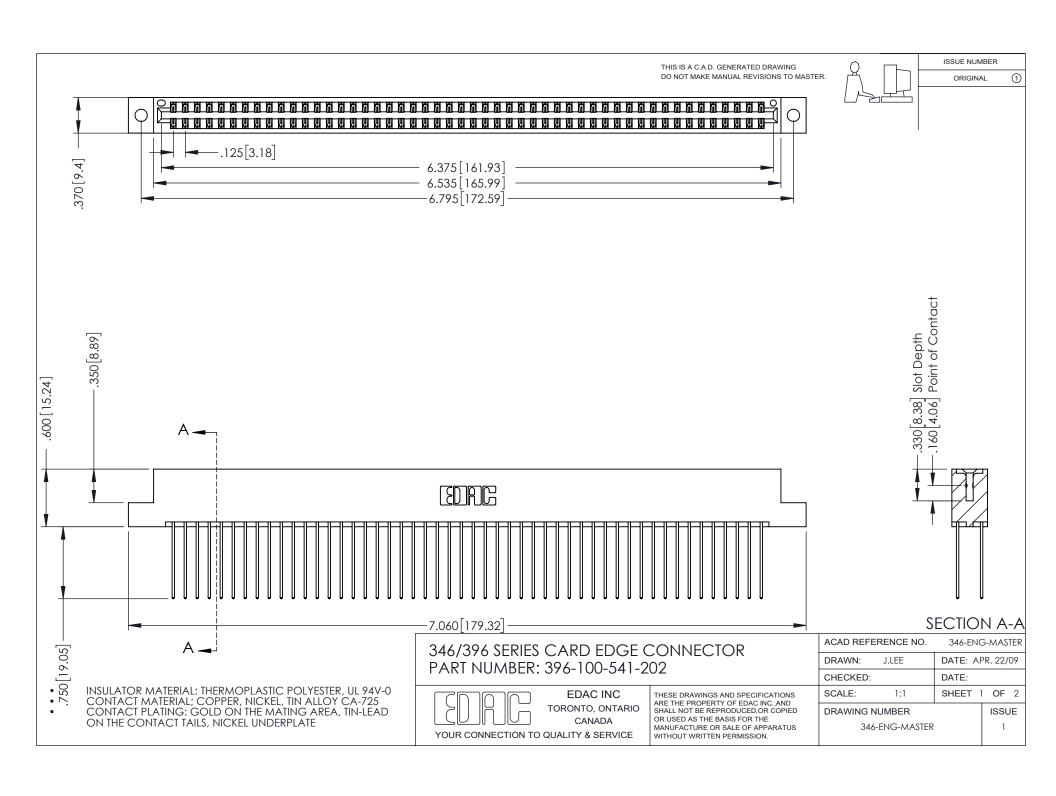

ISSUE NUMBER ORIGINAL 1

## **Contact Code 556**

INSULATOR MATERIAL: THERMOPLASTIC POLYESTER, UL 94V-0 CONTACT MATERIAL; COPPER, NICKEL, TIN ALLOY CA-725 CONTACT PLATING: GOLD ON THE MATING AREA, TIN-LEAD

ON THE CONTACT TAILS, NICKEL UNDERPLATE

## 346/396 SERIES CARD EDGE CONNECTOR CONTACT CODE 555,556,558,559,560 DIMENSIONS

YOUR CONNECTION TO QUALITY & SERVICE

**EDAC INC** TORONTO, ONTARIO CANADA

THESE DRAWINGS AND SPECIFICATIONS ARE THE PROPERTY OF EDAC INC.,AND SHALL NOT BE REPRODUCED, OR COPIED OR USED AS THE BASIS FOR THE MANUFACTURE OR SALE OF APPARATUS WITHOUT WRITTEN PERMISSION.

|  | ACAD REFERENCE NO. | 346-ENG-MASTER   |
|--|--------------------|------------------|
|  | DRAWN: J.LEE       | DATE: APR. 22/09 |
|  | CHECKED:           | DATE:            |
|  | SCALE: 1:1         | SHEET 2 OF 2     |
|  | DRAWING NUMBER     | ISSUE            |
|  | 346-ENG-MASTER     | 1                |