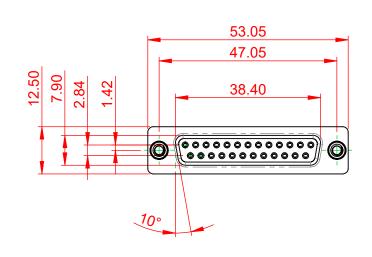

.XX ±0.13

NOTES:

MATERIAL:

HOUSING:BLUE THERMOPLASTIC POLYESTER, UL94V-0SHELL:STEEL, TIN PLATEDCONTACT:COPPER ALLOY, 15µ GOLD PLATED

OPERATING TEMPERATURE: -55°C ~ 125°C

|                                        | SW REFERENCE NO.: 628M ASSEMBLY                                                                                                                                                                                |                   |                     |                    |       |     |
|----------------------------------------|----------------------------------------------------------------------------------------------------------------------------------------------------------------------------------------------------------------|-------------------|---------------------|--------------------|-------|-----|
| 628 SERIES D-SUB CONNECTOR             |                                                                                                                                                                                                                | DRAWN: C.B        |                     | DATE: AUG. 01/2018 |       | )18 |
|                                        |                                                                                                                                                                                                                | CHECKED:          |                     | DATE:              |       |     |
| EDAC INC<br>TORONTO, ONTARIO<br>CANADA | THESE DRAWINGS AND SPECIFICATIONS<br>ARE THE PROPERTY OF EDAC INC.,AND<br>SHALL NOT BE REPRODUCED,OR COPIED<br>OR USED AS THE BASIS FOR THE<br>MANUFACTURE OR SALE OF APPARATUS<br>WITHOUT WRITTEN PERMISSION. | SCALE: 1:1        |                     | SHEET 1            | OF    | 1   |
|                                        |                                                                                                                                                                                                                | DRAWING NUMBER: 6 | ER: 628-M25-323-LT4 |                    | ISSUE |     |
| YOUR CONNECTION TO QUALITY & SERVICE   |                                                                                                                                                                                                                | PART NUMBER: 6    | 28-M25-             | 323-LT4            |       | 1   |