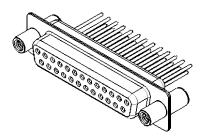

.XX ±0.13

NOTES:

MATERIAL:

HOUSING:BLUE THERMOPLASTIC POLYESTER, UL94V-0SHELL:STEEL, TIN PLATEDCONTACT:COPPER ALLOY, 15µ GOLD PLATED

OPERATING TEMPERATURE: -55°C ~ 125°C

|                                        | SW REFERENCE NO.: 628M ASSEMBLY                                                                                                                                                                                |                   |                     |                    |       |     |
|----------------------------------------|----------------------------------------------------------------------------------------------------------------------------------------------------------------------------------------------------------------|-------------------|---------------------|--------------------|-------|-----|
| 628 SERIES D-SUB CONNECTOR             |                                                                                                                                                                                                                | DRAWN: C.B        |                     | DATE: AUG. 01/2018 |       | )18 |
|                                        |                                                                                                                                                                                                                | CHECKED:          |                     | DATE:              |       |     |
| EDAC INC<br>TORONTO, ONTARIO<br>CANADA | THESE DRAWINGS AND SPECIFICATIONS<br>ARE THE PROPERTY OF EDAC INC.,AND<br>SHALL NOT BE REPRODUCED,OR COPIED<br>OR USED AS THE BASIS FOR THE<br>MANUFACTURE OR SALE OF APPARATUS<br>WITHOUT WRITTEN PERMISSION. | SCALE: 1:1        |                     | SHEET 1            | OF    | 1   |
|                                        |                                                                                                                                                                                                                | DRAWING NUMBER: 6 | ER: 628-M25-323-LT4 |                    | ISSUE |     |
| YOUR CONNECTION TO QUALITY & SERVICE   |                                                                                                                                                                                                                | PART NUMBER: 6    | 28-M25-             | 323-LT4            |       | 1   |