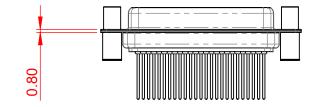

.XX ±0.13

NOTES:

MATERIAL:

HOUSING:BLUE THERMOPLASTIC POLYESTER, UL94V-0SHELL:STEEL, TIN PLATEDCONTACT:COPPER ALLOY, 15µ GOLD PLATED

OPERATING TEMPERATURE: -55°C ~ 125°C

|                                        | SW REFERENCE NO.: 628M ASSEMBLY                                                                                                                                                                                |                   |                     |                    |       |     |
|----------------------------------------|----------------------------------------------------------------------------------------------------------------------------------------------------------------------------------------------------------------|-------------------|---------------------|--------------------|-------|-----|
| 628 SERIES D-SUB CONNECTOR             |                                                                                                                                                                                                                | DRAWN: C.B        |                     | DATE: AUG. 01/2018 |       | )18 |
|                                        |                                                                                                                                                                                                                | CHECKED:          |                     | DATE:              |       |     |
| EDAC INC<br>TORONTO, ONTARIO<br>CANADA | THESE DRAWINGS AND SPECIFICATIONS<br>ARE THE PROPERTY OF EDAC INC.,AND<br>SHALL NOT BE REPRODUCED,OR COPIED<br>OR USED AS THE BASIS FOR THE<br>MANUFACTURE OR SALE OF APPARATUS<br>WITHOUT WRITTEN PERMISSION. | SCALE: 1:1        |                     | SHEET 1            | OF    | 1   |
|                                        |                                                                                                                                                                                                                | DRAWING NUMBER: 6 | ER: 628-M25-323-LT4 |                    | ISSUE |     |
| YOUR CONNECTION TO QUALITY & SERVICE   |                                                                                                                                                                                                                | PART NUMBER: 6    | 28-M25-             | 323-LT4            |       | 1   |