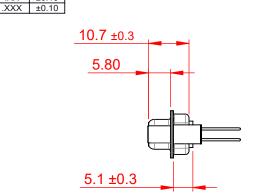

.XX ±0.13

NOTES:

MATERIAL:

HOUSING:BLUE THERMOPLASTIC POLYESTER, UL94V-0SHELL:STEEL, TIN PLATEDCONTACT:COPPER ALLOY, 15µ GOLD PLATED

OPERATING TEMPERATURE: -55°C ~ 125°C

|                                        | SW REFERENCE NO.: 628M ASSEMBLY                                                                                                                                                                                |                   |                     |                    |       |     |
|----------------------------------------|----------------------------------------------------------------------------------------------------------------------------------------------------------------------------------------------------------------|-------------------|---------------------|--------------------|-------|-----|
| 628 SERIES D-SUB CONNECTOR             |                                                                                                                                                                                                                | DRAWN: C.B        |                     | DATE: AUG. 01/2018 |       | )18 |
|                                        |                                                                                                                                                                                                                | CHECKED:          |                     | DATE:              |       |     |
| EDAC INC<br>TORONTO, ONTARIO<br>CANADA | THESE DRAWINGS AND SPECIFICATIONS<br>ARE THE PROPERTY OF EDAC INC.,AND<br>SHALL NOT BE REPRODUCED,OR COPIED<br>OR USED AS THE BASIS FOR THE<br>MANUFACTURE OR SALE OF APPARATUS<br>WITHOUT WRITTEN PERMISSION. | SCALE: 1:1        |                     | SHEET 1            | OF    | 1   |
|                                        |                                                                                                                                                                                                                | DRAWING NUMBER: 6 | ER: 628-M25-323-LT4 |                    | ISSUE |     |
| YOUR CONNECTION TO QUALITY & SERVICE   |                                                                                                                                                                                                                | PART NUMBER: 6    | 28-M25-             | 323-LT4            |       | 1   |