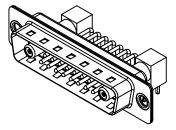

DIELECTRIC WITHSTANDING VOLTAGE:

**OPERATING TEMPERATURE:** 

75Ω (IMPEDANCE)

-55°C ~ 125°C

1000V AC rms

|                                      | COMBINATION D-SUB                                                                                                                                                                                              |                          |            | SW REFERENCE NO.: 629 COMBO ASSEMBLY |  |  |
|--------------------------------------|----------------------------------------------------------------------------------------------------------------------------------------------------------------------------------------------------------------|--------------------------|------------|--------------------------------------|--|--|
| COMBINATION                          |                                                                                                                                                                                                                |                          |            | 19                                   |  |  |
|                                      |                                                                                                                                                                                                                |                          | DATE:      |                                      |  |  |
| EDAC INC                             | THESE DRAWINGS AND SPECIFICATIONS<br>ARE THE PROPERTY OF EDAC INC.,AND<br>SHALL NOT BE REPRODUCED,OR COPIED<br>OR USED AS THE BASIS FOR THE<br>MANUFACTURE OR SALE OF APPARATUS<br>WITHOUT WRITTEN PERMISSION. | SCALE: (IN C.A.D. 1:1)   | SHEET 1 OF | 2                                    |  |  |
| TORONTO, ONTARIO<br>CANADA           |                                                                                                                                                                                                                | DRAWING NUMBER: 629-17W2 | 2240-7T1   | ISSUE                                |  |  |
| YOUR CONNECTION TO QUALITY & SERVICE |                                                                                                                                                                                                                | PART NUMBER: 629-17W2    | 2240-7T1   | 1                                    |  |  |