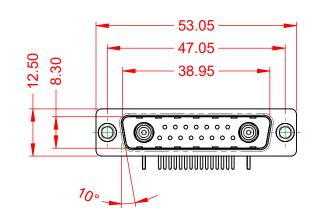

DIELECTRIC WITHSTANDING VOLTAGE:

**OPERATING TEMPERATURE:** 

75Ω (IMPEDANCE)

-55°C ~ 125°C

1000V AC rms

|                                      | COMBINATION D-SUB                                                                                                                                                                                              |                          |            | SW REFERENCE NO.: 629 COMBO ASSEMBLY |  |  |
|--------------------------------------|----------------------------------------------------------------------------------------------------------------------------------------------------------------------------------------------------------------|--------------------------|------------|--------------------------------------|--|--|
| COMBINATION                          |                                                                                                                                                                                                                |                          |            | 19                                   |  |  |
|                                      |                                                                                                                                                                                                                |                          | DATE:      |                                      |  |  |
| EDAC INC                             | THESE DRAWINGS AND SPECIFICATIONS<br>ARE THE PROPERTY OF EDAC INC.,AND<br>SHALL NOT BE REPRODUCED,OR COPIED<br>OR USED AS THE BASIS FOR THE<br>MANUFACTURE OR SALE OF APPARATUS<br>WITHOUT WRITTEN PERMISSION. | SCALE: (IN C.A.D. 1:1)   | SHEET 1 OF | 2                                    |  |  |
| TORONTO, ONTARIO<br>CANADA           |                                                                                                                                                                                                                | DRAWING NUMBER: 629-17W2 | 2240-7T1   | ISSUE                                |  |  |
| YOUR CONNECTION TO QUALITY & SERVICE |                                                                                                                                                                                                                | PART NUMBER: 629-17W2    | 2240-7T1   | 1                                    |  |  |