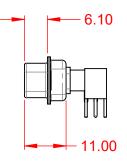

DIELECTRIC WITHSTANDING VOLTAGE:

**OPERATING TEMPERATURE:** 

75Ω (IMPEDANCE)

-55°C ~ 125°C

1000V AC rms

|                                      | COMBINATION D-SUB                                                                                                                                                                                              |                          |            | SW REFERENCE NO.: 629 COMBO ASSEMBLY |  |  |
|--------------------------------------|----------------------------------------------------------------------------------------------------------------------------------------------------------------------------------------------------------------|--------------------------|------------|--------------------------------------|--|--|
| COMBINATION                          |                                                                                                                                                                                                                |                          |            | 19                                   |  |  |
|                                      |                                                                                                                                                                                                                |                          | DATE:      |                                      |  |  |
| EDAC INC                             | THESE DRAWINGS AND SPECIFICATIONS<br>ARE THE PROPERTY OF EDAC INC.,AND<br>SHALL NOT BE REPRODUCED,OR COPIED<br>OR USED AS THE BASIS FOR THE<br>MANUFACTURE OR SALE OF APPARATUS<br>WITHOUT WRITTEN PERMISSION. | SCALE: (IN C.A.D. 1:1)   | SHEET 1 OF | 2                                    |  |  |
| TORONTO, ONTARIO<br>CANADA           |                                                                                                                                                                                                                | DRAWING NUMBER: 629-17W2 | 2240-7T1   | ISSUE                                |  |  |
| YOUR CONNECTION TO QUALITY & SERVICE |                                                                                                                                                                                                                | PART NUMBER: 629-17W2    | 2240-7T1   | 1                                    |  |  |