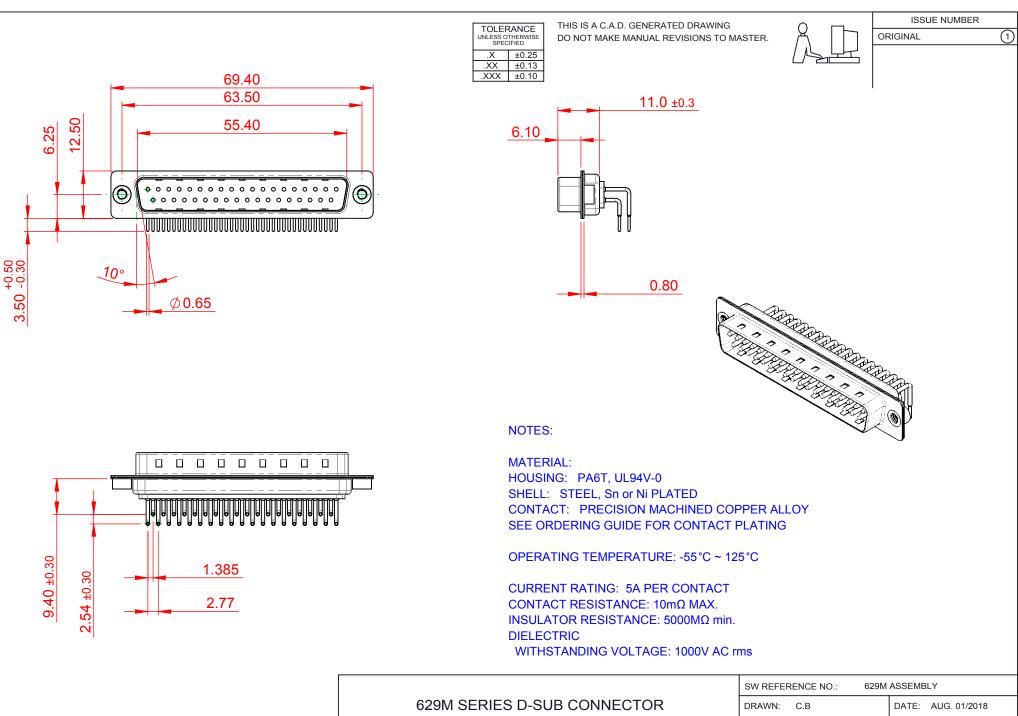

| SW REFERENCE NO.: 629M ASSEMBLY       |                    |
|---------------------------------------|--------------------|
| DRAWN: C.B                            | DATE: AUG. 01/2018 |
| CHECKED:                              | DATE:              |
| SCALE: 1:1                            | SHEET 1 OF 1       |
| DRAWING NUMBER: 629-M37-340-WN2 ISSUE |                    |
| PART NUMBER: 629-M37-340-WN2 1        |                    |