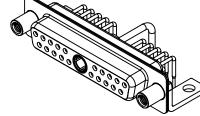

## NOTES:

MATERIAL: HOUSING: SHELL: CONTACT:

.XX ±0.13

.XXX ±0.05

THERMOPLASTIC POLYESTER, UL94V-0 STEEL, TIN PLATED COPPER ALLOY, 30µ GOLD PLATED

**OPERATING TEMPERATURE:** -55°C ~ 125°C

10A (CURRENT) POWER/CO-AX CONTACT RATING: (IF PRESENT) SIGNAL CONTACT CURRENT RATING: 5A PER CONTACT