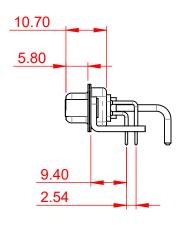

(1)





## NOTES:

MATERIAL: HOUSING: SHELL: CONTACT:

.XX ±0.13

.XXX ±0.05

THERMOPLASTIC POLYESTER, UL94V-0 STEEL, TIN PLATED COPPER ALLOY, 30µ GOLD PLATED



**OPERATING TEMPERATURE:** -55°C ~ 125°C

10A (CURRENT) POWER/CO-AX CONTACT RATING: (IF PRESENT) SIGNAL CONTACT CURRENT RATING: 5A PER CONTACT

SIGNAL CONTACT RESISTANCE:  $10m\Omega$  MAX.

**INSULATOR RESISTANCE:** DIELECTRIC WITHSTANDING VOLTAGE:



|              | COMBINATION D-SUB                    |                                                                                                                                                                                                                | SW REFERENCE NO.: 630 COMBO ASSEMBLY |                  |       |
|--------------|--------------------------------------|-----