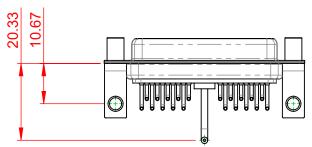

## NOTES:

MATERIAL: HOUSING: SHELL: CONTACT:

.XX ±0.13

.XXX ±0.05

THERMOPLASTIC POLYESTER, UL94V-0 STEEL, TIN PLATED COPPER ALLOY, 30µ GOLD PLATED

**OPERATING TEMPERATURE:** -55°C ~ 125°C

10A (CURRENT) POWER/CO-AX CONTACT RATING: (IF PRESENT) SIGNAL CONTACT CURRENT RATING: 5A PER CONTACT