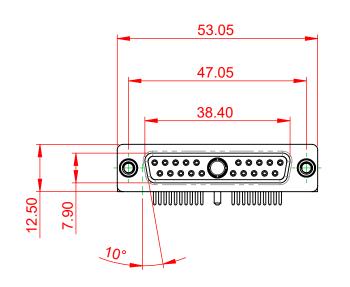

(1)





## NOTES:

MATERIAL: HOUSING: SHELL: CONTACT:

.XX ±0.13

.XXX ±0.05

THERMOPLASTIC POLYESTER, UL94V-0 STEEL, TIN PLATED COPPER ALLOY, 30µ GOLD PLATED



**OPERATING TEMPERATURE:** -55°C ~ 125°C

10A (CURRENT) POWER/CO-AX CONTACT RATING: (IF PRESENT) SIGNAL CONTACT CURRENT RATING: 5A PER CONTACT

SIGNAL CONTACT RESISTANCE:  $10m\Omega$  MAX.

**INSULATOR RESISTANCE:** DIELECTRIC WITHSTANDING VOLTAGE:



|              | COMBINATION D-SUB                    |                                                                                                                                                                                                                | SW REFERENCE NO.: 630 COMBO ASSEMBLY |                  |       |
|--------------|--------------------------------------|---