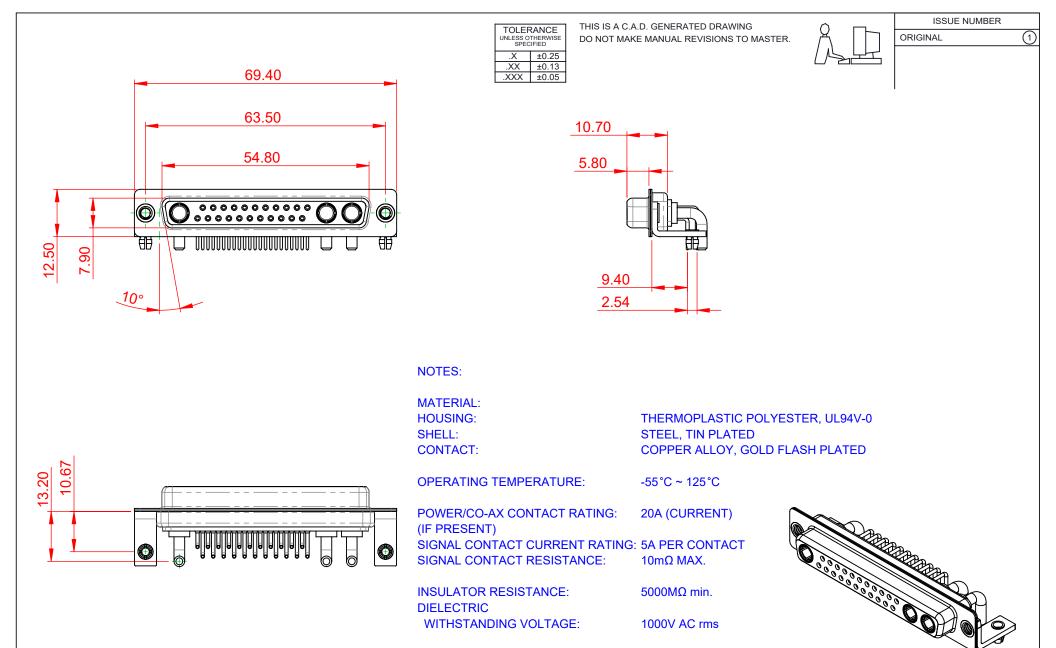

| COMBINATION D-SUB                    |                                                                                                                                                                                                                | SW REFERENCE NO.: 630 COMBO ASSEMBLY |                  |       |
|--------------------------------------|----------------------------------------------------------------------------------------------------------------------------------------------------------------------------------------------------------------|--------------------------------------|------------------|-------|
|                                      |                                                                                                                                                                                                                | DRAWN: C.B                           | DATE: JAN. 01/20 | 19    |
|                                      |                                                                                                                                                                                                                | CHECKED:                             | DATE:            |       |
| EDAC INC                             | THESE DRAWINGS AND SPECIFICATIONS<br>ARE THE PROPERTY OF EDAC INC.,AND<br>SHALL NOT BE REPRODUCED,OR COPIED<br>OR USED AS THE BASIS FOR THE<br>MANUFACTURE OR SALE OF APPARATUS<br>WITHOUT WRITTEN PERMISSION. | SCALE: (IN C.A.D. 1:1)               | SHEET 1 OF       | 2     |
|                                      |                                                                                                                                                                                                                | DRAWING NUMBER: 630-25W3240-2TB      |                  | ISSUE |
| YOUR CONNECTION TO QUALITY & SERVICE |                                                                                                                                                                                                                | PART NUMBER: 630-25W                 | 3240-2TB         | 1     |