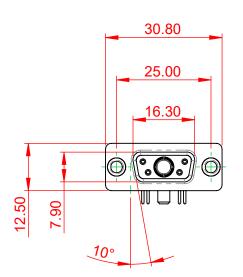

DRAWING NUMBER: 630-5W1-240-3N1 ISSUE PART NUMBER: 630-5W1-240-3N1

TOLERANCE UNLESS OTHERWISE SPECIFIED

.X ±0.25 .XX ±0.13 .XXX ±0.05

THIS IS A C.A.D. GENERATED DRAWING DO NOT MAKE MANUAL REVISIONS TO MASTER.