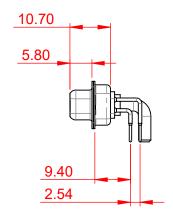

DRAWING NUMBER: 630-5W1-240-3N1 ISSUE PART NUMBER: 630-5W1-240-3N1

TOLERANCE UNLESS OTHERWISE SPECIFIED

.X ±0.25 .XX ±0.13 .XXX ±0.05

THIS IS A C.A.D. GENERATED DRAWING DO NOT MAKE MANUAL REVISIONS TO MASTER.