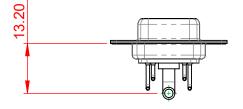

| SW REFERENCE NO.: 630 COMBO ASSEMBLY |                    |
|--------------------------------------|--------------------|
| DRAWN: C.B                           | DATE: JAN. 01/2019 |
| CHECKED:                             | DATE:              |
| SCALE: (IN C.A.D. 1:1)               | SHEET 1 OF 2       |
|                                      |                    |

DRAWING NUMBER: 630-5W1-240-3N1 ISSUE PART NUMBER: 630-5W1-240-3N1

TOLERANCE UNLESS OTHERWISE SPECIFIED

.X ±0.25 .XX ±0.13 .XXX ±0.05

THIS IS A C.A.D. GENERATED DRAWING DO NOT MAKE MANUAL REVISIONS TO MASTER.