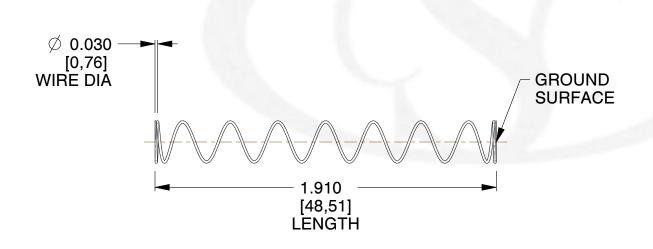

## **NOTES:**

Material : Music Wire
Finish : Glod Irridite

3. Ends: Closed and Ground

4. Total Coils: 10.000

5. Sugg. Max. Deflection: 3.300 (in)6. Sugg. Max. Load: 2.300 (lbs)

7. All Drawing Dimensions are in Inches [mm]