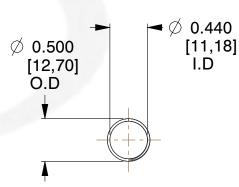

## **NOTES:**

Material : Music Wire
Finish : Glod Irridite

3. Ends: Closed and Ground

4. Total Coils: 10.000

5. Sugg. Max. Deflection: 3.300 (in)6. Sugg. Max. Load: 2.300 (lbs)

7. All Drawing Dimensions are in Inches [mm]