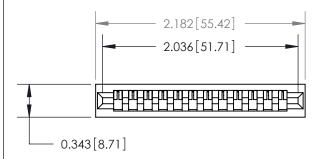

## **Contact Detail**

Wire Wrap .046x.013(1.17x0.33) - Tail LG=.520(13.21) .156 [3.96] Contact Spacing x .200 [5.08] Row Spacing

**See Accompanying Page for:** 

**Contact Bend Details** 

**SECTION A-A** 

.095 [2.41] Point of Contact (Measured from bottom of Card Slot)

Card Slot Accepts .054 [1.37] to .070 [1.78] Thick P.C. Board

807/857 Series High Temp Card Edge Connector Part Number: 807-012-447-101

YOUR CONNECTION TO QUALITY & SERVICE

|   | ACAD REFERENCE NO | . 807 ENG MASTER |
|---|-------------------|------------------|
|   | DRAWN: J.LEE      | DATE: AUG. 11/09 |
|   | CHECKED:          | DATE:            |
|   | SCALE: NTS        | SHEET 1 OF 2     |
| ) | DRAWING NUMBER    | ISSUE            |