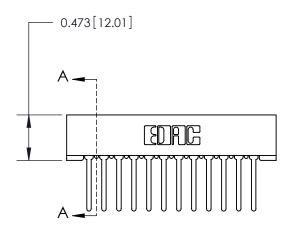

## **Contact Detail**

Wire Wrap .046x.013(1.17x0.33) - Tail LG=.520(13.21) .156 [3.96] Contact Spacing x .200 [5.08] Row Spacing

**See Accompanying Page for:** 

**Contact Bend Details** 

**SECTION A-A** 

.095 [2.41] Point of Contact (Measured from bottom of Card Slot)