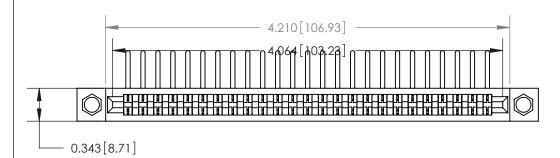

## **Contact Detail**

90 Degree Bend (Code 541 Contacts)

.156 [3.96] Contact Spacing x .200 [5.08] Row Spacing

**SECTION A-A** 

.175 [4.45] Point of Contact (Measured from bottom of Card Slot)

Card Slot Accepts .054 [1.37] to .070 [1.78] Thick P.C. Board

**See Accompanying Page for:** 

**Contact Bend Details** 

807/857 Series High Temp Card Edge Connector Part Number: 807-025-457-104

YOUR CONNECTION TO QUALITY & SERVICE

| ACAD REFERENCE NO. 807 ENG MASTER |                  |
|-----------------------------------|------------------|
| DRAWN: J.LEE                      | DATE: AUG. 11/09 |
| CHECKED:                          | DATE:            |
| SCALE: NTS                        | SHEET 1 OF 2     |
| DRAWING NUMBER                    | ISSUE            |