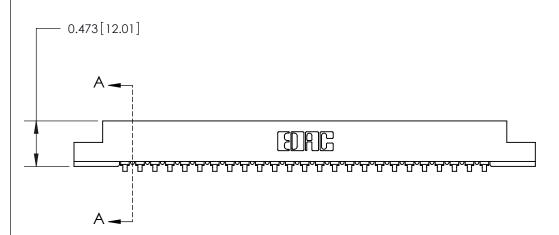

**Mounting Option** 

.156 (3.96) Dia. Mounting Holes

**See Accompanying Page for:** 

**Contact Bend Details** 

807/857 Series High Temp Card Edge Connector Part Number: 807-025-457-104

YOUR CONNECTION TO QUALITY & SERVICE

| ACAD REFERENCE NO. 807 ENG MASTER |                  |
|-----------------------------------|------------------|
| DRAWN: J.LEE                      | DATE: AUG. 11/09 |
| CHECKED:                          | DATE:            |
| SCALE: NTS                        | SHEET 1 OF 2     |
| DRAWING NUMBER                    | ISSUE            |