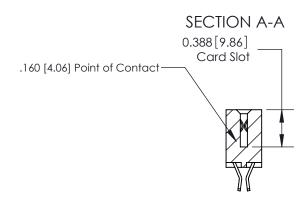

ORIGINAL (1)

ORIGINAL

| 833 Series High Temp Card Edge Connector<br>Contact Bend Detail       |                                                                                                                                                                                                 | ACAD REFERENCE NO. | 833 ENG MASTER   |               |
|-----------------------------------------------------------------------|-------------------------------------------------------------------------------------------------------------------------------------------------------------------------------------------------|--------------------|------------------|---------------|
|                                                                       |                                                                                                                                                                                                 | DRAWN: J.LEE       | DATE: OCT. 14/09 |               |
|                                                                       |                                                                                                                                                                                                 | CHECKED: DATE:     |                  |               |
| EDAC INC TORONTO, ONTARIO CANADA YOUR CONNECTION TO QUALITY & SERVICE | THESE DRAWINGS AND SPECIFICATIONS ARE THE PROPERTY OF EDAC INC.,AND SHALL NOT BE REPRODUCED,OR COPIED OR USED AS THE BASIS FOR THE MANUFACTURE OR SALE OF APPARATUS WITHOUT WRITTEN PERMISSION. | SCALE: NTS         | SHEET 2          | 2 <b>OF</b> 3 |
|                                                                       |                                                                                                                                                                                                 | DRAWING NUMBER     |                  | ISSUE         |
|                                                                       |                                                                                                                                                                                                 | 833 Assembly       |                  | 1             |