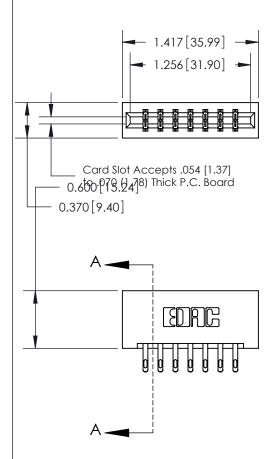

1

**See Accompanying Page for:** 

- **Bend Detail**
- **Mounting Options**

833 Series High Temp Card Edge Connector Part Number: 833-014-555-201

**EDAC INC** TORONTO, ONTARIO CANADA YOUR CONNECTION TO QUALITY & SERVICE