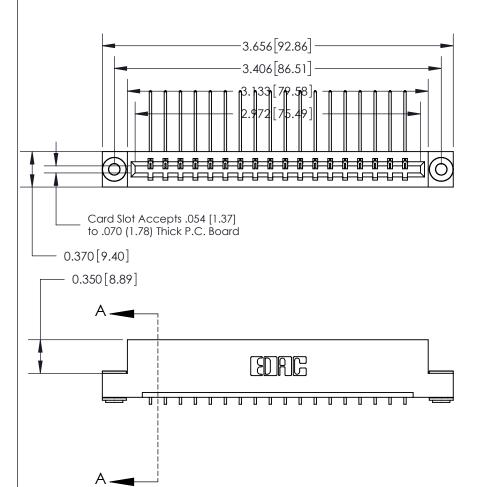

**SECTION A-A** 0.388 [9.86] Card Slot .160 [4.06] Point of Contact-

## **See Accompanying Page for:**

- **Bend Detail**
- **Mounting Options**

| 833 Series High Temp Card Edge Connector |
|------------------------------------------|
| Part Number: 833-018-559-103             |

| ACAD REFERENCE NO. | 833 ENG MASTER   |  |  |
|--------------------|------------------|--|--|
| DRAWN: J.LEE       | DATE: OCT. 14/09 |  |  |
| CHECKED:           | DATE:            |  |  |
| SCALE: NTS         | SHEET 1 OF 3     |  |  |
| DRAWING NUMBER     | ISSUE            |  |  |
| 833 Assembly       | 1                |  |  |