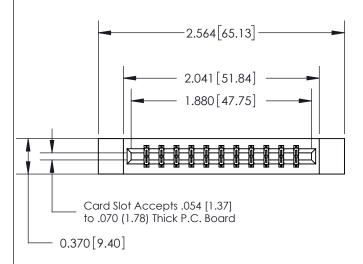

## **See Accompanying Page for:**

- **Bend Detail**
- **Mounting Options**

THIS IS A C.A.D. GENERATED DRAWING DO NOT MAKE MANUAL REVISIONS TO MASTER.

ISSUE NUMBER ORIGINAL

1

|                               | SECTION A-A<br>0.388 [9.86]<br>Card Slot |
|-------------------------------|------------------------------------------|
| .160 [4.06] Point of Contact— |                                          |
|                               |                                          |
|                               |                                          |

| 833 Series High Temp Card Edge Connector |
|------------------------------------------|
| Part Number: 833-022-560-812             |

**EDAC INC** TORONTO, ONTARIO CANADA

THESE DRAWINGS AND SPECIFICATIONS ARE THE PROPERTY OF EDAC INC.,AND SHALL NOT BE REPRODUCED,OR COPIED OR USED AS THE BASIS FOR THE MANUFACTURE OR SALE OF APPARATUS WITHOUT WRITTEN PERMISSION.

| ACAD REFERENCE NO. | 833 ENG MASTER   |  |  |
|--------------------|------------------|--|--|
| DRAWN: J.LEE       | DATE: OCT. 14/09 |  |  |
| CHECKED:           | DATE:            |  |  |
| SCALE: NTS         | SHEET 1 OF 3     |  |  |
| DRAWING NUMBER     | ISSUE            |  |  |
| 833 Assembly       | 1                |  |  |