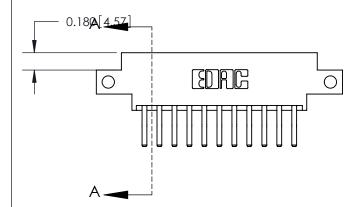

## **Contact Detail**

560-Extender Board Bend (Code 523 Contacts)

.156 [3.96] Contact Spacing x .200 [5.08] Row Spacing

ORIGINAL (1)

ORIGINAL

| 833 Series High Temp Card Edge Connector<br>Contact Bend Detail |                                                                                                                                                                                                 | ACAD REFERENCE NO. | 833 ENC          | 833 ENG MASTER |  |
|-----------------------------------------------------------------|-------------------------------------------------------------------------------------------------------------------------------------------------------------------------------------------------|--------------------|------------------|----------------|--|
|                                                                 |                                                                                                                                                                                                 | DRAWN: J.LEE       | DATE: OCT. 14/09 |                |  |
|                                                                 |                                                                                                                                                                                                 | CHECKED: DATE:     |                  |                |  |
| EDAC INC                                                        | THESE DRAWINGS AND SPECIFICATIONS ARE THE PROPERTY OF EDAC INC.,AND SHALL NOT BE REPRODUCED,OR COPIED OR USED AS THE BASIS FOR THE MANUFACTURE OR SALE OF APPARATUS WITHOUT WRITTEN PERMISSION. | SCALE: NTS         | SHEET 2          | 2 <b>OF</b> 3  |  |
| TORONTO, ONTARIO CANADA YOUR CONNECTION TO QUALITY & SERVICE    |                                                                                                                                                                                                 | DRAWING NUMBER     |                  | ISSUE          |  |
|                                                                 |                                                                                                                                                                                                 | 833 Assembly       |                  | 1              |  |