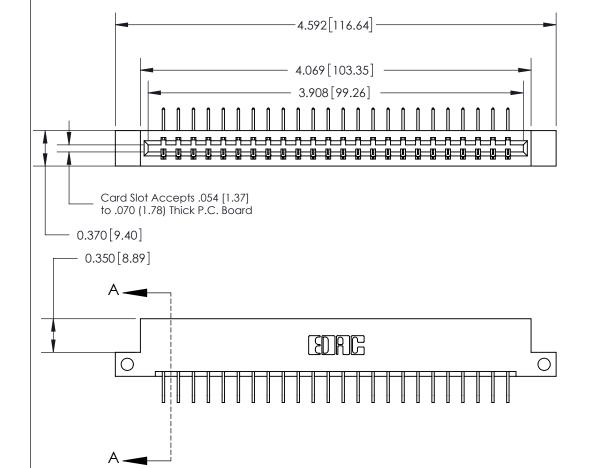

## **See Accompanying Page for:**

- **Bend Detail**
- **Mounting Options**

833 Series High Temp Card Edge Connector Part Number: 833-024-558-112

**EDAC INC** TORONTO, ONTARIO CANADA

THESE DRAWINGS AND SPECIFICATIONS ARE THE PROPERTY OF EDAC INC.,AND SHALL NOT BE REPRODUCED, OR COPIED OR USED AS THE BASIS FOR THE MANUFACTURE OR SALE OF APPARATUS WITHOUT WRITTEN PERMISSION.

| ACAD REFERENCE NO. | 833 ENG MASTER   |  |  |
|--------------------|------------------|--|--|
| DRAWN: J.LEE       | DATE: OCT. 14/09 |  |  |
| CHECKED:           | DATE:            |  |  |
| SCALE: NTS         | SHEET 1 OF 3     |  |  |
| DRAWING NUMBER     | ISSUE            |  |  |
| 833 Assembly       | 1                |  |  |