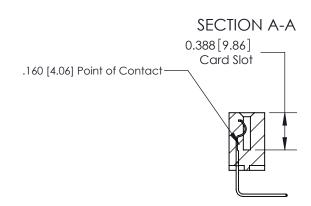

## **Contact Detail**

558-90 Degree Bend (Code 541 Contacts)

.156 [3.96] Contact Spacing x .200 [5.08] Row Spacing

THIS IS A C.A.D. GENERATED DRAWING DO NOT MAKE MANUAL REVISIONS TO MASTER.

ISSUE NUMBER

ORIGINAL