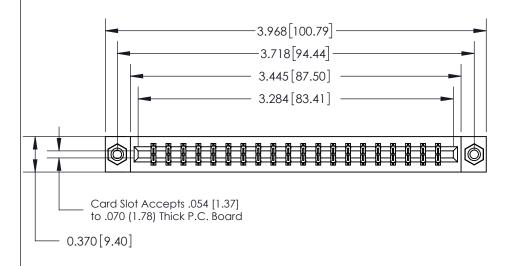

## **Contact Detail**

520-P.C. Tail .030x.018(0.76x0.46) - Tail LG=.175(4.45)

.156 [3.96] Contact Spacing x .200 [5.08] Row Spacing

**See Accompanying Page for: Bend Detail** 

THIS IS A C.A.D. GENERATED DRAWING DO NOT MAKE MANUAL REVISIONS TO MASTER.

ISSUE NUMBER ORIGINAL

0.388 [9.86] Card Slot .160 [4.06] Point of Contact-

| ACAD REFERENCE NO. | 833 ENG MASTER   |  |  |
|--------------------|------------------|--|--|
| DRAWN: J.LEE       | DATE: OCT. 14/09 |  |  |
| CHECKED:           | DATE:            |  |  |
| SCALE: NTS         | SHEET 1 OF 3     |  |  |
| DRAWING NUMBER     | ISSUE            |  |  |
| 833 Assembly       | 1                |  |  |