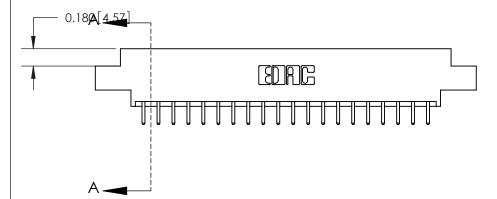

SECTION A-A

ORIGINAL (1)

ORIGINAL

| 833 Series High Temp Card Edge Connector<br>Contact Bend Detail       |                                                                                                                                                                                                   | ACAD REFERENCE NO. | 833 ENG MASTER  |               |
|-----------------------------------------------------------------------|---------------------------------------------------------------------------------------------------------------------------------------------------------------------------------------------------|--------------------|-----------------|---------------|
|                                                                       |                                                                                                                                                                                                   | DRAWN: J.LEE       | DATE:OCT. 14/09 |               |
|                                                                       |                                                                                                                                                                                                   | CHECKED: DATE:     |                 |               |
| EDAC INC TORONTO, ONTARIO CANADA YOUR CONNECTION TO QUALITY & SERVICE | THESE DRAWINGS AND SPECIFICATIONS ARE THE PROPERTY OF EDAC INC., AND SHALL NOT BE REPRODUCED, OR COPIED OR USED AS THE BASIS FOR THE MANUFACTURE OR SALE OF APPARATUS WITHOUT WRITTEN PERMISSION. | SCALE: NTS         | SHEET 2         | 2 <b>OF</b> 3 |
|                                                                       |                                                                                                                                                                                                   | DRAWING NUMBER     |                 | ISSUE         |
|                                                                       |                                                                                                                                                                                                   | 833 Assembly       |                 | 1             |