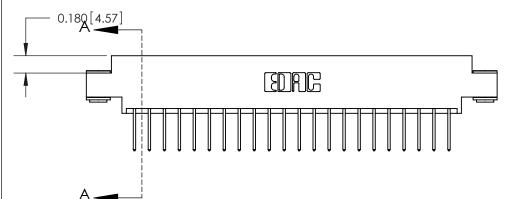

## **Contact Detail**

523-P.C. Tail .025 Sq.(0.64 Sq.) - Tail LG=.390(9.91)

.156 [3.96] Contact Spacing x .200 [5.08] Row Spacing

THIS IS A C.A.D. GENERATED DRAWING DO NOT MAKE MANUAL REVISIONS TO MASTER.