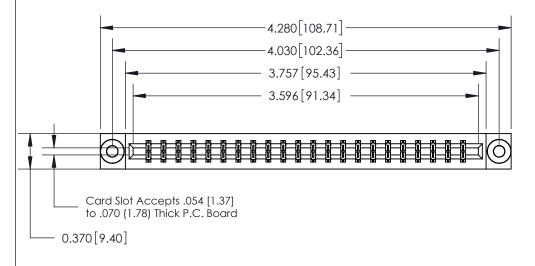

ISSUE NUMBER ORIGINAL

SECTION A-A 0.388 [9.86] Card Slot .160 [4.06] Point of Contact-

## **See Accompanying Page for:**

- **Bend Detail**
- **Mounting Options**

833 Series High Temp Card Edge Connector Part Number: 833-044-523-803

**EDAC INC** TORONTO, ONTARIO CANADA

THESE DRAWINGS AND SPECIFICATIONS ARE THE PROPERTY OF EDAC INC.,AND SHALL NOT BE REPRODUCED,OR COPIED OR USED AS THE BASIS FOR THE MANUFACTURE OR SALE OF APPARATUS WITHOUT WRITTEN PERMISSION.