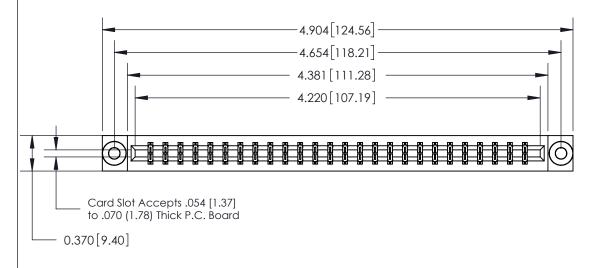

## **See Accompanying Page for:**

- **Bend Detail**
- **Mounting Options**

833 Series High Temp Card Edge Connector Part Number: 833-052-555-803

**EDAC INC** TORONTO, ONTARIO CANADA

THESE DRAWINGS AND SPECIFICATIONS ARE THE PROPERTY OF EDAC INC.,AND SHALL NOT BE REPRODUCED, OR COPIED OR USED AS THE BASIS FOR THE MANUFACTURE OR SALE OF APPARATUS WITHOUT WRITTEN PERMISSION.