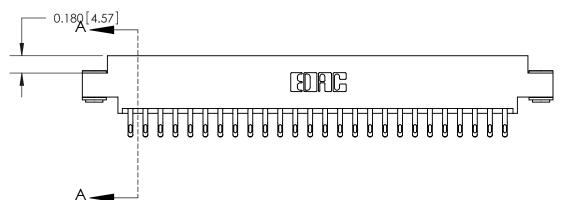

## **Contact Detail**

555-Extender Board Bend (Code 500 Contacts)

.156 [3.96] Contact Spacing x .200 [5.08] Row Spacing

THIS IS A C.A.D. GENERATED DRAWING 03-.116 (2.95) I.D. Floating Eyelets DO NOT MAKE MANUAL REVISIONS TO MASTER.

833 Assembly

ORIGINAL (1)

ORIGINAL

| 833 Series High Temp Card Edge Connector<br>Contact Bend Detail |                                                                                                                                                                                                   | ACAD REFERENCE NO. | 833 ENG MASTER   |               |
|-----------------------------------------------------------------|---------------------------------------------------------------------------------------------------------------------------------------------------------------------------------------------------|--------------------|------------------|---------------|
|                                                                 |                                                                                                                                                                                                   | DRAWN: J.LEE       | DATE: OCT. 14/09 |               |
|                                                                 |                                                                                                                                                                                                   | CHECKED: DATE:     |                  |               |
| TORONTO, ONTARIO GANADA                                         | THESE DRAWINGS AND SPECIFICATIONS ARE THE PROPERTY OF EDAC INC., AND SHALL NOT BE REPRODUCED, OR COPIED OR USED AS THE BASIS FOR THE MANUFACTURE OR SALE OF APPARATUS WITHOUT WRITTEN PERMISSION. | SCALE: NTS         | SHEET 2          | 2 <b>OF</b> 3 |
|                                                                 |                                                                                                                                                                                                   | DRAWING NUMBER     |                  | ISSUE         |
|                                                                 |                                                                                                                                                                                                   | 833 Assembly       |                  | 1             |