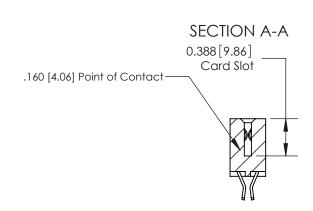

## **Contact Detail**

555-Extender Board Bend (Code 500 Contacts)

.156 [3.96] Contact Spacing x .200 [5.08] Row Spacing

THIS IS A C.A.D. GENERATED DRAWING 03-.116 (2.95) I.D. Floating Eyelets DO NOT MAKE MANUAL REVISIONS TO MASTER.

833 Assembly

ORIGINAL (1)

ORIGINAL

| 833 Series High Temp Card Edge Connector<br>Contact Bend Detail |                                                                                                                                                                                                   | ACAD REFERENCE NO. | 833 ENG MASTER   |               |
|-----------------------------------------------------------------|---------------------------------------------------------------------------------------------------------------------------------------------------------------------------------------------------|--------------------|------------------|---------------|
|                                                                 |                                                                                                                                                                                                   | DRAWN: J.LEE       | DATE: OCT. 14/09 |               |
|                                                                 |                                                                                                                                                                                                   | CHECKED: DATE:     |                  |               |
| TORONTO, ONTARIO GANADA                                         | THESE DRAWINGS AND SPECIFICATIONS ARE THE PROPERTY OF EDAC INC., AND SHALL NOT BE REPRODUCED, OR COPIED OR USED AS THE BASIS FOR THE MANUFACTURE OR SALE OF APPARATUS WITHOUT WRITTEN PERMISSION. | SCALE: NTS         | SHEET 2          | 2 <b>OF</b> 3 |
|                                                                 |                                                                                                                                                                                                   | DRAWING NUMBER     |                  | ISSUE         |
|                                                                 |                                                                                                                                                                                                   | 833 Assembly       |                  | 1             |