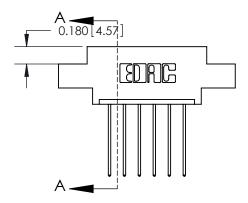

## **Contact Detail**

541-Wire Wrap .025 Sq.(0.64 Sq.) - Tail LG=.750(19.05) .156 [3.96] Contact Spacing x .200 [5.08] Row Spacing

**See Accompanying Page for: Contact Bend Details** 

THIS IS A C.A.D. GENERATED DRAWING DO NOT MAKE MANUAL REVISIONS TO MASTER.