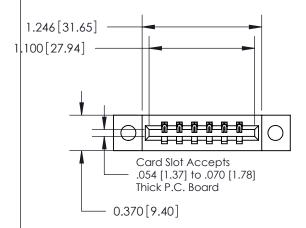

## **Mounting Option**

04-.156 (3.96) Dia. Mounting Holes

ISSUE NUMBER

ORIGINAL

837/887 Series High Temp Card Edge Connector Part Number: 837-006-541-604

YOUR CONNECTION TO QUALITY & SERVICE

**EDAC INC** TORONTO, ONTARIO CANADA

THESE DRAWINGS AND SPECIFICATIONS ARE THE PROPERTY OF EDAC INC.,AND SHALL NOT BE REPRODUCED, OR COPIED OR USED AS THE BASIS FOR THE MANUFACTURE OR SALE OF APPARATUS WITHOUT WRITTEN PERMISSION.