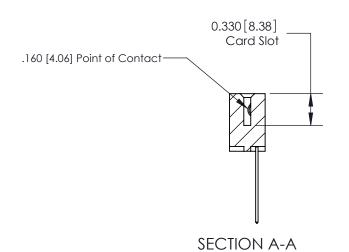

ISSUE NUMBER

ORIGINAL

1

| 837/887 Series High Temp Card Edge Connector<br>Contact Bend Detail |                                                                                                                                    | ACAD REFERENCE NO. | 837 ENG          | 3 MASTER      |
|---------------------------------------------------------------------|------------------------------------------------------------------------------------------------------------------------------------|--------------------|------------------|---------------|
|                                                                     |                                                                                                                                    | DRAWN: J.LEE       | DATE: OCT. 06/09 |               |
|                                                                     |                                                                                                                                    | CHECKED:           | DATE:            |               |
| EDAC INC                                                            | THESE DRAWINGS AND SPECIFICATIONS ARE THE PROPERTY OF EDAC INC.,AND SHALL NOT BE REPRODUCED,OR COPIED OR USED AS THE BASIS FOR THE | SCALE: NTS         | SHEET            | 2 <b>OF</b> 2 |
| TORONTO, ONTARIO CANADA                                             |                                                                                                                                    | DRAWING NUMBER     |                  | ISSUE         |
| YOUR CONNECTION TO QUALITY & SERVICE WITHOUT WRITTEN PERMISSION.    |                                                                                                                                    | 837 Assembly       |                  | 1             |