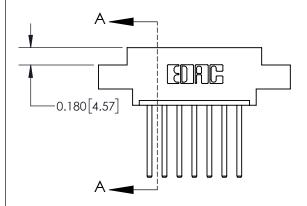

## **Contact Detail**

544-Wire Wrap .050x.025(1.27x0.64) - Tail LG=.750(19.05) .156 [3.96] Contact Spacing x .200 [5.08] Row Spacing

**See Accompanying Page for:** 

**Contact Bend Details** 

THIS IS A C.A.D. GENERATED DRAWING DO NOT MAKE MANUAL REVISIONS TO MASTER.