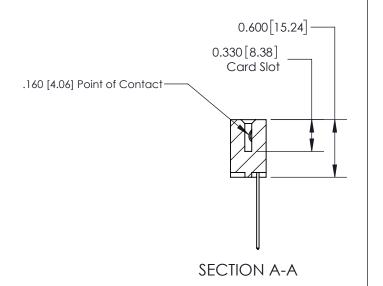

ISSUE NUMBER

ORIGINAL

1

| 837/887 Series High Temp Card Edge Connector<br>Contact Bend Detail |                                                                                                                                     | ACAD REFERENCE NO. | 837 ENG MASTER   |               |
|---------------------------------------------------------------------|-------------------------------------------------------------------------------------------------------------------------------------|--------------------|------------------|---------------|
|                                                                     |                                                                                                                                     | DRAWN: J.LEE       | DATE: OCT. 06/09 |               |
|                                                                     |                                                                                                                                     | CHECKED:           | DATE:            |               |
| EDAC INC                                                            | THESE DRAWINGS AND SPECIFICATIONS ARE THE PROPERTY OF EDAC INC.,AND SHALL NOT BE REPRODUCED, OR COPIED OR USED AS THE BASIS FOR THE | SCALE: NTS         | SHEET            | 2 <b>OF</b> 2 |
| TORONTO, ONTARIO CANADA                                             |                                                                                                                                     | DRAWING NUMBER     | •                | ISSUE         |
| YOUR CONNECTION TO QUALITY & SERVICE                                | MANUFACTURE OR SALE OF APPARATUS WITHOUT WRITTEN PERMISSION.                                                                        | 837 Assembly       |                  | 1             |