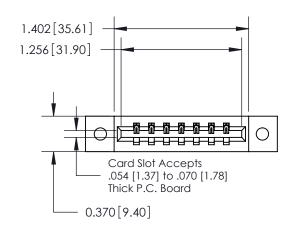

**Mounting Option** 

02-.128 (3.25) Dia. Mounting Holes

## **Contact Detail**

544-Wire Wrap .050x.025(1.27x0.64) - Tail LG=.750(19.05) .156 [3.96] Contact Spacing x .200 [5.08] Row Spacing

**See Accompanying Page for:** 

**Contact Bend Details** 

THIS IS A C.A.D. GENERATED DRAWING DO NOT MAKE MANUAL REVISIONS TO MASTER.