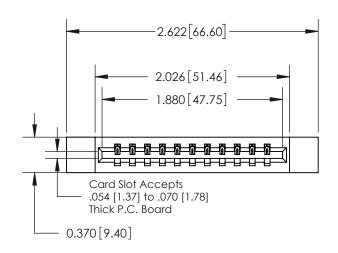

ISSUE NUMBER

ORIGINAL

| 837/887 Series High Temp Card Edge Connector |
|----------------------------------------------|
| Part Number: 837-011-541-612                 |

YOUR CONNECTION TO QUALITY & SERVICE