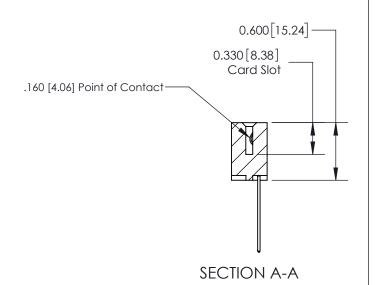

## **Contact Detail**

541-Wire Wrap .025 Sq.(0.64 Sq.) - Tail LG=.750(19.05) .156 [3.96] Contact Spacing x .200 [5.08] Row Spacing

**See Accompanying Page for:** 

**Contact Bend Details** 

THIS IS A C.A.D. GENERATED DRAWING DO NOT MAKE MANUAL REVISIONS TO MASTER.

ISSUE NUMBER

ORIGINAL

1

| 837/887 Series High Temp Card Edge Connector<br>Contact Bend Detail |                                                                                                                                          | ACAD REFERENCE NO. | 837 ENG MASTER   |               |
|---------------------------------------------------------------------|------------------------------------------------------------------------------------------------------------------------------------------|--------------------|------------------|---------------|
|                                                                     |                                                                                                                                          | DRAWN: J.LEE       | DATE: OCT. 06/09 |               |
|                                                                     |                                                                                                                                          | CHECKED:           | DATE:            |               |
| EDAC INC                                                            | FARIO  ARE THE PROPERTY OF EDAC INC.,AND SHALL NOT BE REPRODUCED,OR COPIED OR USED AS THE BASIS FOR THE MANUFACTURE OR SALE OF APPARATUS | SCALE: NTS         | SHEET            | 2 <b>OF</b> 2 |
| TORONTO, ONTARIO CANADA                                             |                                                                                                                                          | DRAWING NUMBER     | •                | ISSUE         |
| YOUR CONNECTION TO QUALITY & SERVICE                                |                                                                                                                                          | 837 Assembly       |                  | 1             |