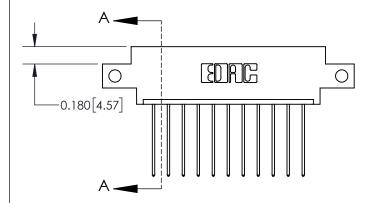

**Mounting Option** 

12-.128 (3.25) Dia. Side Mounting Holes

## **Contact Detail**

541-Wire Wrap .025 Sq.(0.64 Sq.) - Tail LG=.750(19.05) .156 [3.96] Contact Spacing x .200 [5.08] Row Spacing





**See Accompanying Page for:** 

**Contact Bend Details** 

THIS IS A C.A.D. GENERATED DRAWING DO NOT MAKE MANUAL REVISIONS TO MASTER.



ISSUE NUMBER

ORIGINAL



| 837/887 Series High Temp Card Edge Connector |
|----------------------------------------------|
| Part Number: 837-011-541-612                 |

YOUR CONNECTION TO QUALITY & SERVICE

**EDAC INC** TORONTO, ONTARIO CANADA

THESE DRAWINGS AND SPECIFICATIONS ARE THE PROPERTY OF EDAC INC.,AND SHALL NOT BE REPRODUCED, OR COPIED OR USED AS THE BASIS FOR THE MANUFACTURE OR SALE OF APPARATUS WITHOUT WRITTEN PERMISSION.

| ACAD REFERENCE NO. | AD REFERENCE NO. 837 ENG MASTER |  |  |
|--------------------|---------------------------------|--|--|
| DRAWN: J.LEE       | DATE: OCT. 06/09                |  |  |
| CHECKED:           | DATE