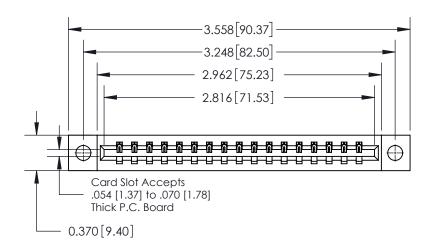

**Mounting Option** 

04-.156 (3.96) Dia. Mounting Holes

## **Contact Detail**

521-P.C. Tail .025 Sq.(0.64 Sq.) - Tail LG=.150(3.81)

.156 [3.96] Contact Spacing x .200 [5.08] Row Spacing

THIS IS A C.A.D. GENERATED DRAWING DO NOT MAKE MANUAL REVISIONS TO MASTER.