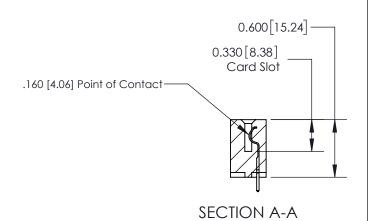

## **Contact Detail**

521-P.C. Tail .025 Sq.(0.64 Sq.) - Tail LG=.150(3.81)

.156 [3.96] Contact Spacing x .200 [5.08] Row Spacing

THIS IS A C.A.D. GENERATED DRAWING DO NOT MAKE MANUAL REVISIONS TO MASTER.