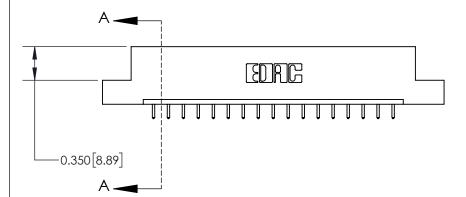

**Mounting Option** 

04-.156 (3.96) Dia. Mounting Holes

## **Contact Detail**

521-P.C. Tail .025 Sq.(0.64 Sq.) - Tail LG=.150(3.81)

.156 [3.96] Contact Spacing x .200 [5.08] Row Spacing





THIS IS A C.A.D. GENERATED DRAWING DO NOT MAKE MANUAL REVISIONS TO MASTER.



ISSUE NUMBER

ORIGINAL



837/887 Series High Temp Card Edge Connector Part Number: 837-017-521-104

YOUR CONNECTION TO QUALITY & SERVICE

**EDAC INC** TORONTO, ONTARIO CANADA

THESE DRAWINGS AND SPECIFICATIONS ARE THE PROPERTY OF EDAC INC., AND SHALL NOT BE REPRODUCED, OR COPIED OR USED AS THE BASIS FOR THE MANUFACTURE OR SALE OF APPARATUS WITHOUT WRITTEN PERMISSION.

|  | 007 2110 1111 0121 |                  |       |
|--|--------------------|------------------|-------|
|  | DRAWN: J.LEE       | DATE: OCT. 06/09 |       |
|  | CHECKED:           | DATE:            |       |
|  | SCALE: NTS         | SHEET            | OF 2  |
|  | DRAWING NUMBER     |                  | ISSUE |
|  | 837 Assembly       |