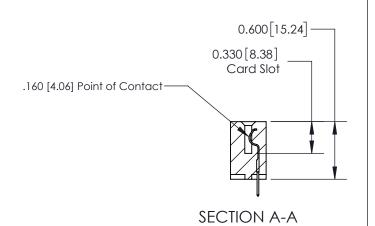

## **Contact Detail**

524-P.C. Tail .018 Sq.(0.46 Sq.) - Tail LG=.175(4.45) .156 [3.96] Contact Spacing x .200 [5.08] Row Spacing

> -3.558[90.37] -3.248 [82.50] 2.962 [75.23] 2.816 [71.53] Card Slot Accepts .054 [1.37] to .070 [1.78] Thick P.C. Board 0.370 [9.40]