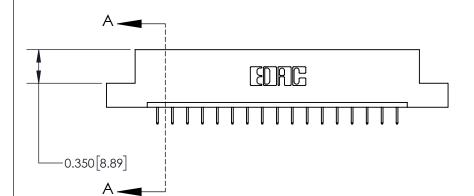

**Mounting Option** 

04-.156 (3.96) Dia. Mounting Holes

## **Contact Detail**

524-P.C. Tail .018 Sq.(0.46 Sq.) - Tail LG=.175(4.45) .156 [3.96] Contact Spacing x .200 [5.08] Row Spacing

> -3.558[90.37] -3.248 [82.50] 2.962 [75.23] 2.816 [71.53] Card Slot Accepts .054 [1.37] to .070 [1.78] Thick P.C. Board 0.370 [9.40]