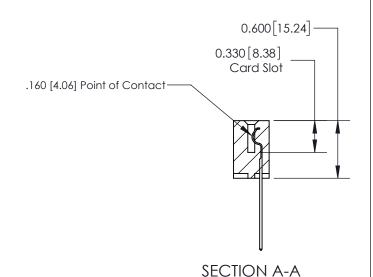

## **Contact Detail**

544-Wire Wrap .050x.025(1.27x0.64) - Tail LG=.750(19.05)

.156 [3.96] Contact Spacing x .200 [5.08] Row Spacing

THIS IS A C.A.D. GENERATED DRAWING DO NOT MAKE MANUAL REVISIONS TO MASTER.