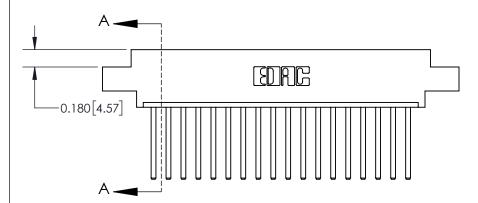

## **Contact Detail**

544-Wire Wrap .050x.025(1.27x0.64) - Tail LG=.750(19.05)

.156 [3.96] Contact Spacing x .200 [5.08] Row Spacing

THIS IS A C.A.D. GENERATED DRAWING DO NOT MAKE MANUAL REVISIONS TO MASTER.

ISSUE NUMBER ORIGINAL

**See Accompanying Page for:** 

**Contact Bend Details** 

837/887 Series High Temp Card Edge Connector Part Number: 837-018-544-602

YOUR CONNECTION TO QUALITY & SERVICE

**EDAC INC** TORONTO, ONTARIO CANADA