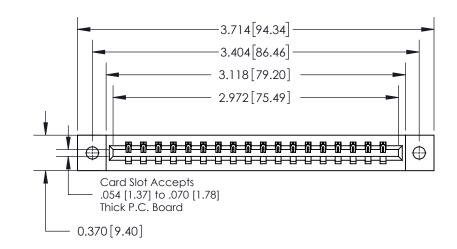

**Mounting Option** 

02-.128 (3.25) Dia. Mounting Holes

## **Contact Detail**

544-Wire Wrap .050x.025(1.27x0.64) - Tail LG=.750(19.05)

.156 [3.96] Contact Spacing x .200 [5.08] Row Spacing

THIS IS A C.A.D. GENERATED DRAWING DO NOT MAKE MANUAL REVISIONS TO MASTER.