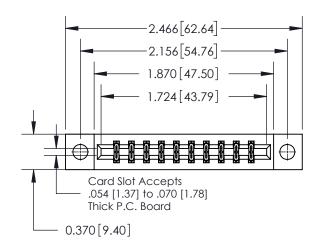

**Mounting Option** 

04-.156 (3.96) Dia. Mounting Holes

## **Contact Detail**

520-P.C. Tail .030x.018(0.76x0.46) - Tail LG=.175(4.45) .156 [3.96] Contact Spacing x .200 [5.08] Row Spacing

**See Accompanying Page for: Contact Bend Details** 

THIS IS A C.A.D. GENERATED DRAWING DO NOT MAKE MANUAL REVISIONS TO MASTER.