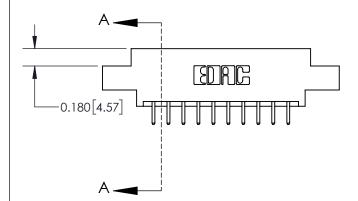

## **Contact Detail**

520-P.C. Tail .030x.018(0.76x0.46) - Tail LG=.175(4.45) .156 [3.96] Contact Spacing x .200 [5.08] Row Spacing

**See Accompanying Page for: Contact Bend Details** 

THIS IS A C.A.D. GENERATED DRAWING DO NOT MAKE MANUAL REVISIONS TO MASTER.