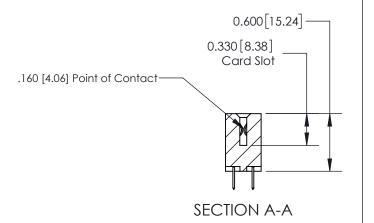

## **Contact Detail**

520-P.C. Tail .030x.018(0.76x0.46) - Tail LG=.175(4.45) .156 [3.96] Contact Spacing x .200 [5.08] Row Spacing

**See Accompanying Page for: Contact Bend Details** 

THIS IS A C.A.D. GENERATED DRAWING DO NOT MAKE MANUAL REVISIONS TO MASTER.