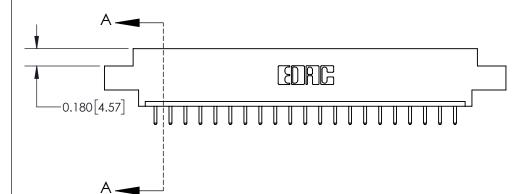

ISSUE NUMBER ORIGINAL

**See Accompanying Page for:** 

**Contact Bend Details** 

837/887 Series High Temp Card Edge Connector Part Number: 837-021-520-607

YOUR CONNECTION TO QUALITY & SERVICE

**EDAC INC** TORONTO, ONTARIO CANADA

ISSUE NUMBER

ORIGINAL

1

| 837/887 Series High Temp Card Edge Connector<br>Contact Bend Detail |                                                                                                                                                                                                                                                                                                                                                                                                                                                                                                                                                                                                                                                                                                                                                                                                                                                                                                                                                                                                                                                                                                                                                                                                                                                                                                                                                                                                                                                                                                                                                                                                                                                                                                                                                                                                                                                                                                                                                                                                                                                                                                                                | ACAD REFERENCE NO. | 837 ENG MASTER   |       |
|---------------------------------------------------------------------|--------------------------------------------------------------------------------------------------------------------------------------------------------------------------------------------------------------------------------------------------------------------------------------------------------------------------------------------------------------------------------------------------------------------------------------------------------------------------------------------------------------------------------------------------------------------------------------------------------------------------------------------------------------------------------------------------------------------------------------------------------------------------------------------------------------------------------------------------------------------------------------------------------------------------------------------------------------------------------------------------------------------------------------------------------------------------------------------------------------------------------------------------------------------------------------------------------------------------------------------------------------------------------------------------------------------------------------------------------------------------------------------------------------------------------------------------------------------------------------------------------------------------------------------------------------------------------------------------------------------------------------------------------------------------------------------------------------------------------------------------------------------------------------------------------------------------------------------------------------------------------------------------------------------------------------------------------------------------------------------------------------------------------------------------------------------------------------------------------------------------------|--------------------|------------------|-------|
|                                                                     |                                                                                                                                                                                                                                                                                                                                                                                                                                                                                                                                                                                                                                                                                                                                                                                                                                                                                                                                                                                                                                                                                                                                                                                                                                                                                                                                                                                                                                                                                                                                                                                                                                                                                                                                                                                                                                                                                                                                                                                                                                                                                                                                | DRAWN: J.LEE       | DATE: OCT. 06/09 |       |
|                                                                     |                                                                                                                                                                                                                                                                                                                                                                                                                                                                                                                                                                                                                                                                                                                                                                                                                                                                                                                                                                                                                                                                                                                                                                                                                                                                                                                                                                                                                                                                                                                                                                                                                                                                                                                                                                                                                                                                                                                                                                                                                                                                                                                                | CHECKED:           | DATE:            |       |
| EDAC INC THESE DRAWINGS AND SPECIFICATIONS                          | SCALE: NTS                                                                                                                                                                                                                                                                                                                                                                                                                                                                                                                                                                                                                                                                                                                                                                                                                                                                                                                                                                                                                                                                                                                                                                                                                                                                                                                                                                                                                                                                                                                                                                                                                                                                                                                                                                                                                                                                                                                                                                                                                                                                                                                     | SHEET              | 2 <b>OF</b> 2    |       |
| TORONTO, ONTARIO                                                    | TORONTO, ONTARIO  CANADA  CANA | DRAWING NUMBER     | •                | ISSUE |
| YOUR CONNECTION TO QUALITY & SERVICE                                |                                                                                                                                                                                                                                                                                                                                                                                                                                                                                                                                                                                                                                                                                                                                                                                                                                                                                                                                                                                                                                                                                                                                                                                                                                                                                                                                                                                                                                                                                                                                                                                                                                                                                                                                                                                                                                                                                                                                                                                                                                                                                                                                | 837 Assembly       |                  | 1     |