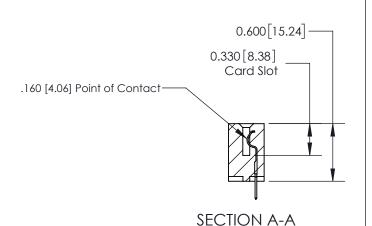

ISSUE NUMBER

ORIGINAL

1

| 837/887 Series High Temp Card Edge Connector<br>Contact Bend Detail |                                                                                                                                                                                                                                                                                                                                                                                                                                                                                                                                                                                                                                                                                                                                                                                                                                                                                                                                                                                                                                                                                                                                                                                                                                                                                                                                                                                                                                                                                                                                                                                                                                                                                                                                                                                                                                                                                                                                                                                                                                                                                                                                | ACAD REFERENCE NO. | 837 ENG MASTER   |       |
|---------------------------------------------------------------------|--------------------------------------------------------------------------------------------------------------------------------------------------------------------------------------------------------------------------------------------------------------------------------------------------------------------------------------------------------------------------------------------------------------------------------------------------------------------------------------------------------------------------------------------------------------------------------------------------------------------------------------------------------------------------------------------------------------------------------------------------------------------------------------------------------------------------------------------------------------------------------------------------------------------------------------------------------------------------------------------------------------------------------------------------------------------------------------------------------------------------------------------------------------------------------------------------------------------------------------------------------------------------------------------------------------------------------------------------------------------------------------------------------------------------------------------------------------------------------------------------------------------------------------------------------------------------------------------------------------------------------------------------------------------------------------------------------------------------------------------------------------------------------------------------------------------------------------------------------------------------------------------------------------------------------------------------------------------------------------------------------------------------------------------------------------------------------------------------------------------------------|--------------------|------------------|-------|
|                                                                     |                                                                                                                                                                                                                                                                                                                                                                                                                                                                                                                                                                                                                                                                                                                                                                                                                                                                                                                                                                                                                                                                                                                                                                                                                                                                                                                                                                                                                                                                                                                                                                                                                                                                                                                                                                                                                                                                                                                                                                                                                                                                                                                                | DRAWN: J.LEE       | DATE: OCT. 06/09 |       |
|                                                                     |                                                                                                                                                                                                                                                                                                                                                                                                                                                                                                                                                                                                                                                                                                                                                                                                                                                                                                                                                                                                                                                                                                                                                                                                                                                                                                                                                                                                                                                                                                                                                                                                                                                                                                                                                                                                                                                                                                                                                                                                                                                                                                                                | CHECKED:           | DATE:            |       |
| EDAC INC THESE DRAWINGS AND SPECIFICATIONS                          | SCALE: NTS                                                                                                                                                                                                                                                                                                                                                                                                                                                                                                                                                                                                                                                                                                                                                                                                                                                                                                                                                                                                                                                                                                                                                                                                                                                                                                                                                                                                                                                                                                                                                                                                                                                                                                                                                                                                                                                                                                                                                                                                                                                                                                                     | SHEET              | 2 <b>OF</b> 2    |       |
| TORONTO, ONTARIO                                                    | TORONTO, ONTARIO  CANADA  CANA | DRAWING NUMBER     | •                | ISSUE |
| YOUR CONNECTION TO QUALITY & SERVICE                                |                                                                                                                                                                                                                                                                                                                                                                                                                                                                                                                                                                                                                                                                                                                                                                                                                                                                                                                                                                                                                                                                                                                                                                                                                                                                                                                                                                                                                                                                                                                                                                                                                                                                                                                                                                                                                                                                                                                                                                                                                                                                                                                                | 837 Assembly       |                  | 1     |