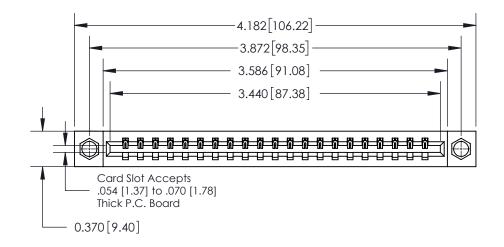

**Mounting Option** 

07-M3-0.5 Metric Threaded Inserts

## **Contact Detail**

520-P.C. Tail .030x.018(0.76x0.46) - Tail LG=.175(4.45)

.156 [3.96] Contact Spacing x .200 [5.08] Row Spacing

THIS IS A C.A.D. GENERATED DRAWING DO NOT MAKE MANUAL REVISIONS TO MASTER.

ISSUE NUMBER ORIGINAL

**See Accompanying Page for:** 

**Contact Bend Details** 

837/887 Series High Temp Card Edge Connector Part Number: 837-021-520-607

YOUR CONNECTION TO QUALITY & SERVICE

**EDAC INC** TORONTO, ONTARIO CANADA