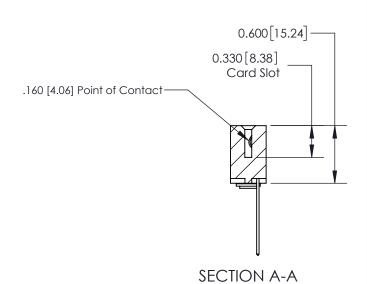

ISSUE NUMBER

ORIGINAL

1

| 837/887 Series High Temp Card Edge Connector<br>Contact Bend Detail |                                                                                                                                    | ACAD REFERENCE NO. | 837 ENG MASTER   |               |
|---------------------------------------------------------------------|------------------------------------------------------------------------------------------------------------------------------------|--------------------|------------------|---------------|
|                                                                     |                                                                                                                                    | DRAWN: J.LEE       | DATE: OCT. 06/09 |               |
|                                                                     |                                                                                                                                    | CHECKED:           | DATE:            |               |
| EDAC INC                                                            | THESE DRAWINGS AND SPECIFICATIONS ARE THE PROPERTY OF EDAC INC.,AND SHALL NOT BE REPRODUCED,OR COPIED OR USED AS THE BASIS FOR THE | SCALE: NTS         | SHEET            | 2 <b>OF</b> 2 |
| TORONTO, ONTARIO CANADA                                             |                                                                                                                                    | DRAWING NUMBER     | •                | ISSUE         |
| YOUR CONNECTION TO QUALITY & SERVICE                                | MANUFACTURE OR SALE OF APPARATUS WITHOUT WRITTEN PERMISSION.                                                                       | 837 Assembly       |                  | 1             |