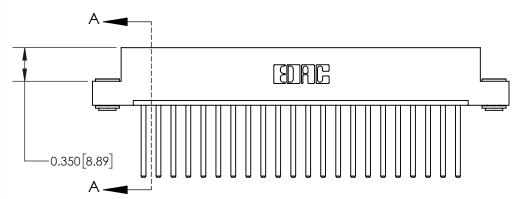

## **Contact Detail**

544-Wire Wrap .050x.025(1.27x0.64) - Tail LG=.750(19.05)

.156 [3.96] Contact Spacing x .200 [5.08] Row Spacing

THIS IS A C.A.D. GENERATED DRAWING DO NOT MAKE MANUAL REVISIONS TO MASTER.

ISSUE NUMBER ORIGINAL

**See Accompanying Page for:** 

**Contact Bend Details** 

837/887 Series High Temp Card Edge Connector Part Number: 837-022-544-103

**EDAC INC** TORONTO, ONTARIO CANADA

THESE DRAWINGS AND SPECIFICATIONS ARE THE PROPERTY OF EDAC INC.,AND SHALL NOT BE REPRODUCED, OR COPIED OR USED AS THE BASIS FOR THE MANUFACTURE OR SALE OF APPARATUS WITHOUT WRITTEN PERMISSION.