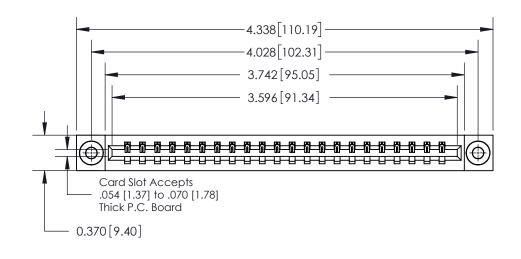

ISSUE NUMBER ORIGINAL

**See Accompanying Page for:** 

**Contact Bend Details** 

837/887 Series High Temp Card Edge Connector Part Number: 837-022-544-103

**EDAC INC** TORONTO, ONTARIO CANADA

THESE DRAWINGS AND SPECIFICATIONS ARE THE PROPERTY OF EDAC INC.,AND SHALL NOT BE REPRODUCED, OR COPIED OR USED AS THE BASIS FOR THE MANUFACTURE OR SALE OF APPARATUS WITHOUT WRITTEN PERMISSION.