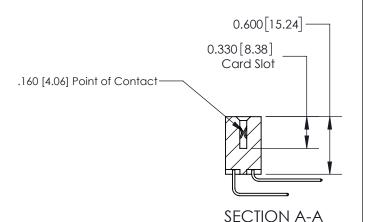

## **Contact Detail**

559-90 Degree Bend (Code 541 Contacts)

.156 [3.96] Contact Spacing x .200 [5.08] Row Spacing

837/887 Series High Temp Card Edge Connector Part Number: 837-022-559-202

YOUR CONNECTION TO QUALITY & SERVICE