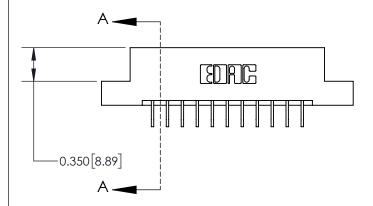

**Mounting Option** 

02-.128 (3.25) Dia. Mounting Holes

## **Contact Detail**

559-90 Degree Bend (Code 541 Contacts)

.156 [3.96] Contact Spacing x .200 [5.08] Row Spacing





837/887 Series High Temp Card Edge Connector Part Number: 837-022-559-202

YOUR CONNECTION TO QUALITY & SERVICE

**EDAC INC** TORONTO, ONTARIO CANADA

THESE DRAWINGS AND SPECIFICATIONS ARE THE PROPERTY OF EDAC INC.,AND SHALL NOT BE REPRODUCED, OR COPIED OR USED AS THE BASIS FOR THE MANUFACTURE OR SALE OF APPARATUS WITHOUT WRITTEN PERMISSION.

THIS IS A C.A.D. GENERATED DRAWING

DO NOT MAKE MANUAL REVISIONS TO MASTER.

ACAD REFERENCE NO. 837 ENG MASTER DRAWN: J.LEE DATE: OCT. 06/09 CHECKED: DATE: SHEET 1 OF 2 SCALE: NTS DRAWING NUMBER **ISSUE** 837 Assembly

ISSUE NUMBER ORIGINAL

1



| See | <b>Accompanying Page for:</b> |
|-----|-------------------------------|
| _   | Contact Dand Dataila          |

Contact Bend Details



ISSUE NUMBER

ORIGINAL

1



| 837/887 Series High Temp Co