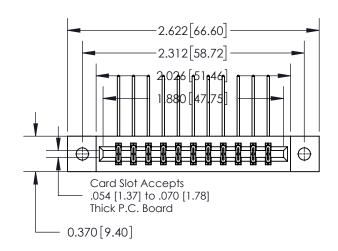

## **Contact Detail**

559-90 Degree Bend (Code 541 Contacts)

.156 [3.96] Contact Spacing x .200 [5.08] Row Spacing

837/887 Series High Temp Card Edge Connector Part Number: 837-022-559-202

YOUR CONNECTION TO QUALITY & SERVICE