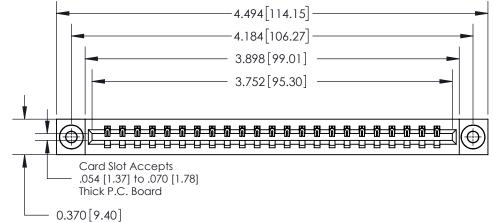

**Mounting Option Contact Detail** 

03-.116 (2.95) I.D. Floating Eyelets

523-P.C. Tail .025 Sq.(0.64 Sq.) - Tail LG=.390(9.91)

.156 [3.96] Contact Spacing x .200 [5.08] Row Spacing

THIS IS A C.A.D. GENERATED DRAWING DO NOT MAKE MANUAL REVISIONS TO MASTER.

ISSUE NUMBER ORIGINAL

0.600 [15.24] 0.330[8.38] Card Slot .160 [4.06] Point of Contact SECTION A-A

**See Accompanying Page for:** 

**Contact Bend Details** 

837/887 Series High Temp Card Edge Connector Part Number: 837-023-523-603