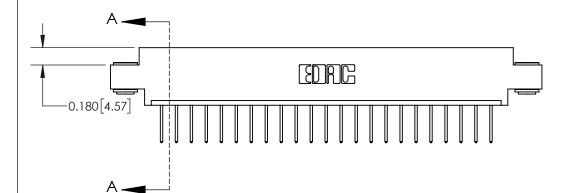

ISSUE NUMBER ORIGINAL

0.600 [15.24] 0.330[8.38] Card Slot .160 [4.06] Point of Contact SECTION A-A

**See Accompanying Page for:** 

**Contact Bend Details** 

837/887 Series High Temp Card Edge Connector Part Number: 837-023-523-603