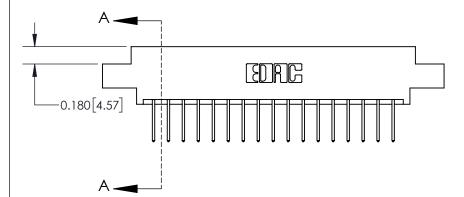

ISSUE NUMBER

ORIGINAL

Part Number: 837-034-523-804

**EDAC INC** 

837/887 Series High Temp Card Edge Connector

YOUR CONNECTION TO QUALITY & SERVICE

TORONTO, ONTARIO CANADA

THESE DRAWINGS AND SPECIFICATIONS ARE THE PROPERTY OF EDAC INC.,AND SHALL NOT BE REPRODUCED, OR COPIED OR USED AS THE BASIS FOR THE MANUFACTURE OR SALE OF APPARATUS WITHOUT WRITTEN PERMISSION.