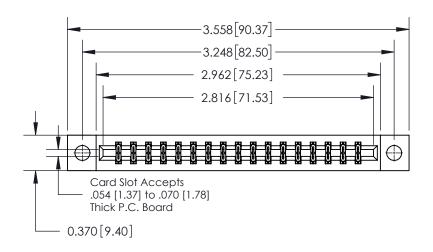

**Mounting Option** 

04-.156 (3.96) Dia. Mounting Holes

ISSUE NUMBER

ORIGINAL

Part Number: 837-034-523-804

**EDAC INC** 

837/887 Series High Temp Card Edge Connector

YOUR CONNECTION TO QUALITY & SERVICE

TORONTO, ONTARIO CANADA

THESE DRAWINGS AND SPECIFICATIONS ARE THE PROPERTY OF EDAC INC.,AND SHALL NOT BE REPRODUCED, OR COPIED OR USED AS THE BASIS FOR THE MANUFACTURE OR SALE OF APPARATUS WITHOUT WRITTEN PERMISSION.