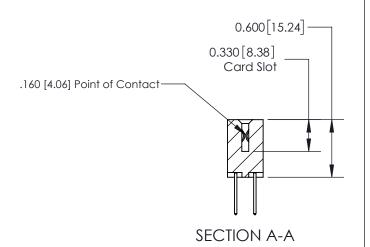

## **Contact Detail**

523-P.C. Tail .025 Sq.(0.64 Sq.) - Tail LG=.390(9.91)

.156 [3.96] Contact Spacing x .200 [5.08] Row Spacing

THIS IS A C.A.D. GENERATED DRAWING DO NOT MAKE MANUAL REVISIONS TO MASTER.

ISSUE NUMBER

ORIGINAL

Part Number: 837-034-523-804

**EDAC INC** 

837/887 Series High Temp Card Edge Connector

YOUR CONNECTION TO QUALITY & SERVICE

TORONTO, ONTARIO CANADA

THESE DRAWINGS AND SPECIFICATIONS ARE THE PROPERTY OF EDAC INC.,AND SHALL NOT BE REPRODUCED, OR COPIED OR USED AS THE BASIS FOR THE MANUFACTURE OR SALE OF APPARATUS WITHOUT WRITTEN PERMISSION.