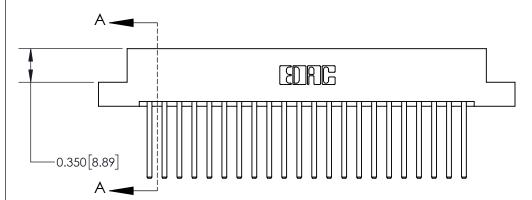

## **Contact Detail**

544-Wire Wrap .050x.025(1.27x0.64) - Tail LG=.750(19.05)

.156 [3.96] Contact Spacing x .200 [5.08] Row Spacing

THIS IS A C.A.D. GENERATED DRAWING DO NOT MAKE MANUAL REVISIONS TO MASTER.