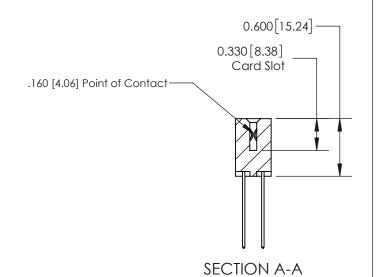

**See Accompanying Page for: Contact Bend Details** 

ISSUE NUMBER

ORIGINAL

1

| 837/887 Series High Temp Card Edge Connector<br>Contact Bend Detail |                                                                       | ACAD REFERENCE NO. | 837 ENG MASTER   |       |
|---------------------------------------------------------------------|-----------------------------------------------------------------------|--------------------|------------------|-------|
|                                                                     |                                                                       | DRAWN: J.LEE       | DATE: OCT. 06/09 |       |
|                                                                     |                                                                       | CHECKED:           | DATE:            |       |
| EDAC INC THESE DRAWINGS AND SPECIFICATIONS                          | SCALE: NTS                                                            | SHEET              | 2 <b>OF</b> 2    |       |
| TORONTO, ONTARIO                                                    | CANADA  OR USED AS THE BASIS FOR THE MANUFACTURE OR SALE OF APPARATUS | DRAWING NUMBER     | •                | ISSUE |
| YOUR CONNECTION TO QUALITY & SERVICE                                |                                                                       | 837 Assembly       |                  | 1     |