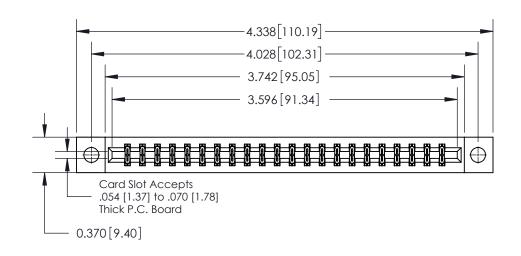

**Mounting Option** 

04-.156 (3.96) Dia. Mounting Holes

## **Contact Detail**

544-Wire Wrap .050x.025(1.27x0.64) - Tail LG=.750(19.05)

.156 [3.96] Contact Spacing x .200 [5.08] Row Spacing





THIS IS A C.A.D. GENERATED DRAWING DO NOT MAKE MANUAL REVISIONS TO MASTER.



ISSUE NUMBER

ORIGINAL



837/887 Series High Temp Card Edge Connector Part Number: 837-044-544-204

YOUR CONNECTION TO QUALITY & SERVICE

**EDAC INC** TORONTO, ONTARIO CANADA

THESE DRAWINGS AND SPECIFICATIONS ARE THE PROPERTY OF EDAC INC.,AND SHALL NOT BE REPRODUCED, OR COPIED OR USED AS THE BASIS FOR THE MANUFACTURE OR SALE OF APPARATUS WITHOUT WRITTEN PERMISSION.

| ACAD REFERENCE NO. 837 ENG MAST |                  |  |  |
|---------------------------------|------------------|--|--|
| DRAWN: J.LEE                    | DATE: OCT. 06/09 |  |  |
| CHECKED:                        | DATE:            |  |  |
| SCALE: NTS                      | SHEET 1 OF 2     |  |  |
| DRAWING NUMBER                  | ISSUE