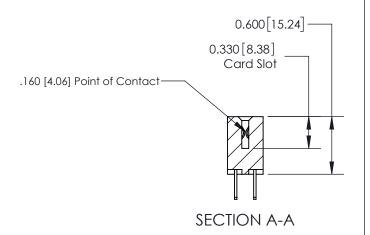

## **Contact Detail**

500-Wire Hole .050x.025(1.27x0.64) - Tail LG=.260(6.60)

.156 [3.96] Contact Spacing x .200 [5.08] Row Spacing

THIS IS A C.A.D. GENERATED DRAWING DO NOT MAKE MANUAL REVISIONS TO MASTER.

ISSUE NUMBER

ORIGINAL

1

| 837/887 Series High Temp Card Edge Connector<br>Contact Bend Detail |                                                                                                                                                                                                 | ACAD REFERENCE NO. | 837 ENG MASTER   |               |
|---------------------------------------------------------------------|-------------------------------------------------------------------------------------------------------------------------------------------------------------------------------------------------|--------------------|------------------|---------------|
|                                                                     |                                                                                                                                                                                                 | DRAWN: J.LEE       | DATE: OCT. 06/09 |               |
|                                                                     |                                                                                                                                                                                                 | CHECKED:           | DATE:            |               |
| EDAC INC                                                            | THESE DRAWINGS AND SPECIFICATIONS ARE THE PROPERTY OF EDAC INC.,AND SHALL NOT BE REPRODUCED,OR COPIED OR USED AS THE BASIS FOR THE MANUFACTURE OR SALE OF APPARATUS WITHOUT WRITTEN PERMISSION. | SCALE: NTS         | SHEET            | 2 <b>OF</b> 2 |
| TORONTO, ONTARIO CANADA                                             |                                                                                                                                                                                                 | DRAWING NUMBER     | •                | ISSUE         |
| YOUR CONNECTION TO QUALITY & SERVICE                                |                                                                                                                                                                                                 | 837 Assembly       |                  | 1             |