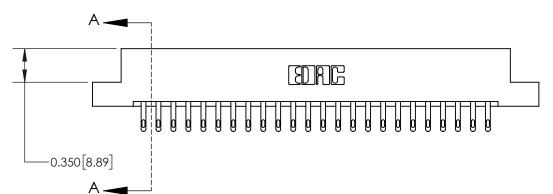

**Mounting Option** 

07-M3-0.5 Metric Threaded Inserts

ISSUE NUMBER

ORIGINAL

**See Accompanying Page for:** 

**Contact Bend Details** 

| 837/887 Series High Temp Card Edge Connector |
|----------------------------------------------|
| Part Number: 837-048-500-207                 |