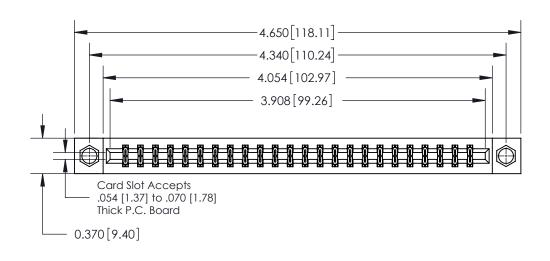

## **Contact Detail**

500-Wire Hole .050x.025(1.27x0.64) - Tail LG=.260(6.60)

.156 [3.96] Contact Spacing x .200 [5.08] Row Spacing

THIS IS A C.A.D. GENERATED DRAWING DO NOT MAKE MANUAL REVISIONS TO MASTER.

ISSUE NUMBER

ORIGINAL

**See Accompanying Page for:** 

**Contact Bend Details** 

| 837/887 Series High Temp Card Edge Connector |
|----------------------------------------------|
| Part Number: 837-048-500-207                 |