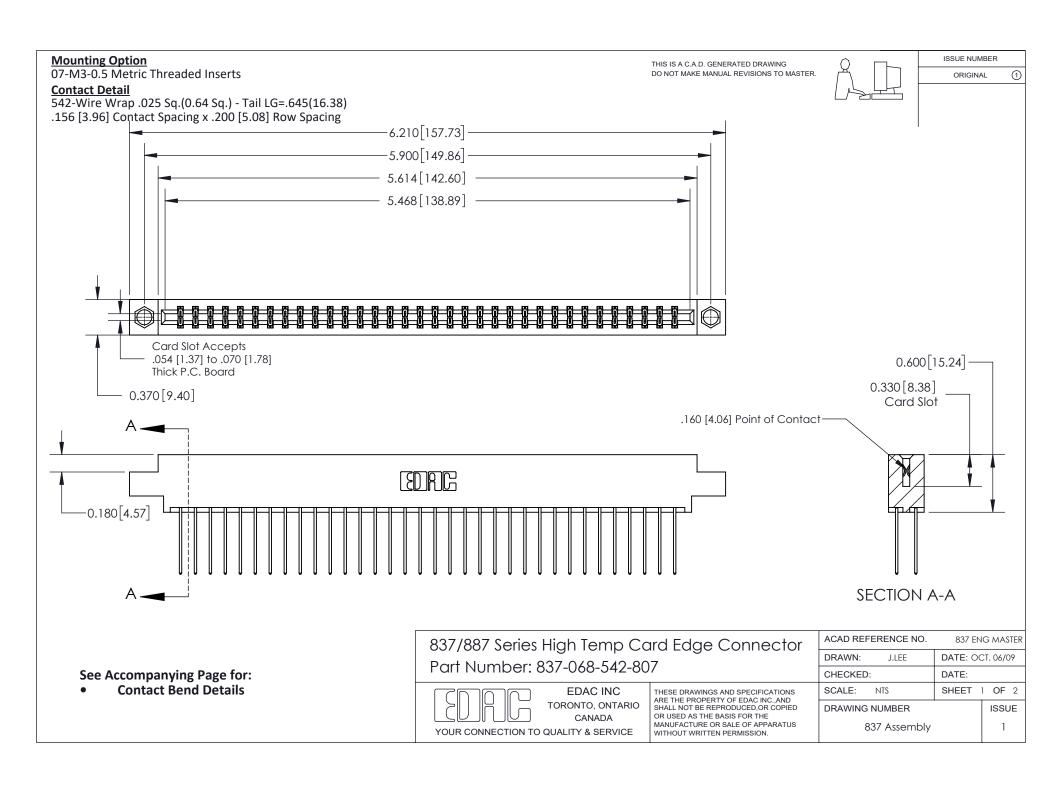

ISSUE NUMBER

ORIGINAL

1



| 837/887 Series High Temp Card Edge Connector<br>Contact Bend Detail   |                                                                                                                                                                                                  | ACAD REFERENCE NO. 837 EN |                  | 3 MASTER      |
|-----------------------------------------------------------------------|--------------------------------------------------------------------------------------------------------------------------------------------------------------------------------------------------|---------------------------|------------------|---------------|
|                                                                       |