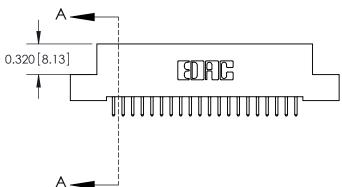

SECTION A-A

842 Assembly

THIS IS A C.A.D. GENERATED DRAWING DO NOT MAKE MANUAL REVISIONS TO MASTER.

ISSUE NUMBER

ORIGINAL

1

| 842/892 Series High Temp Card Edge Connector<br>Contact Bend Detail |                                                                                        | ACAD REFERENCE NO. 842 ENG MASTER |          |                         |  |
|---------------------------------------------------------------------|----------------------------------------------------------------------------------------|-----------------------------------|----------|-------------------------|--|
|                                                                     |                                                                                        | DRAWN: J.LEE                      | DATE: OC | DATE: <b>OCT. 06/09</b> |  |
|                                                                     |                                                                                        | CHECKED:                          | DATE:    | DATE:                   |  |
| EDAC INC                                                            | TORONTO, ONTARIO ARE THE PROPERTY OF EDAC INC., AND SHALL NOT BE REPRODUCED, OR COPIED | SCALE: NTS                        | SHEET    | 2 OF 3                  |  |
|                                                                     |                                                                                        | DRAWING NUMBER                    | •        | ISSUE                   |  |
| YOUR CONNECTION TO QUALITY & SERVICE                                | MANUFACTURE OR SALE OF APPARATUS                                                       | 842 Assemb                        | ly       | 1                       |  |