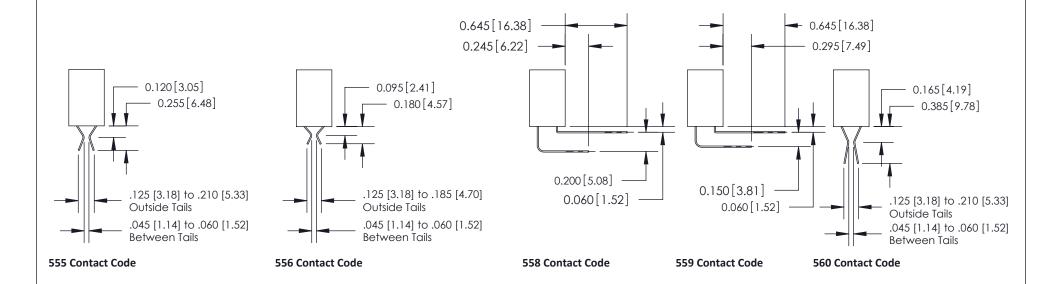

## **Contact Detail**

521-P.C. Tail .025 Sq.(0.64 Sq.) - Tail LG=.160(4.06) .100 [2.54] Contact Spacing x .200 [5.08] Row Spacing

SECTION A-A

842 Assembly

THIS IS A C.A.D. GENERATED DRAWING DO NOT MAKE MANUAL REVISIONS TO MASTER.

ISSUE NUMBER

ORIGINAL

1

| 842/892 Series High Temp Card Edge Connector<br>Contact Bend Detail |                                                                                        | ACAD REFERENCE NO. 842 ENG MASTER |          |                         |  |
|---------------------------------------------------------------------|----------------------------------------------------------------------------------------|-----------------------------------|----------|-------------------------|--|
|                                                                     |                                                                                        | DRAWN: J.LEE                      | DATE: OC | DATE: <b>OCT. 06/09</b> |  |
|                                                                     |                                                                                        | CHECKED:                          | DATE:    | DATE:                   |  |
| EDAC INC                                                            | TORONTO, ONTARIO ARE THE PROPERTY OF EDAC INC., AND SHALL NOT BE REPRODUCED, OR COPIED | SCALE: NTS                        | SHEET    | 2 OF 3                  |  |
|                                                                     |                                                                                        | DRAWING NUMBER                    | •        | ISSUE                   |  |
| YOUR CONNECTION TO QUALITY & SERVICE                                | MANUFACTURE OR SALE OF APPARATUS                                                       | 842 Assemb                        | ly       | 1                       |  |