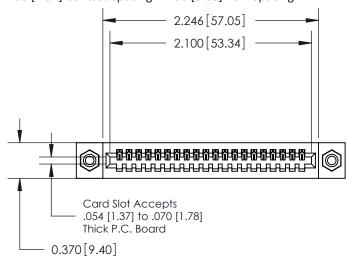

.240 [6.10] Point of Contact—

842/892 Series High Temp Card Edge Connector Part Number: 842-020-521-108

| ACAD REFERENCE NO. 842 ENG MASTER |                  |  |  |
|-----------------------------------|------------------|--|--|
| DRAWN: J.LEE                      | DATE: OCT. 06/09 |  |  |
| CHECKED:                          | DATE:            |  |  |
| SCALE: NTS                        | SHEET 1 OF 3     |  |  |
| DRAWING NUMBER                    | ISSUE            |  |  |