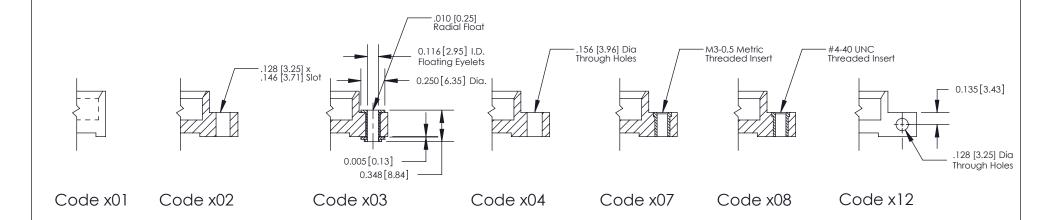

**Mounting Option** 

08-#4-40 Unified Threaded Inserts

THIS IS A C.A.D. GENERATED DRAWING DO NOT MAKE MANUAL REVISIONS TO MASTER

SSUE NUMBER

DRIGINAL

1

| 842/892 Series High Temp Card Edge Connector<br>Mounting Options |                                                                                                  | ACAD REFERENCE NO. 842 ENG MASTER |             |         |           |
|------------------------------------------------------------------|--------------------------------------------------------------------------------------------------|-----------------------------------|-------------|---------|-----------|
|                                                                  |                                                                                                  | DRAWN:                            | J.LEE       | DATE: O | CT. 06/09 |
|                                                                  |                                                                                                  | CHECKED:                          |             | DATE:   |           |
| EDAC INC THESE DRAWINGS AND SPECIFICATIONS                       | SCALE:                                                                                           | NTS                               | SHEET :     | 3 OF 3  |           |
| I   S   I   G   TORONTO, ONTARIO                                 | ARE THE PROPERTY OF EDAC INC.,AND SHALL NOT BE REPRODUCED,OR COPIED OR USED AS THE BASIS FOR THE | DRAWING                           | NUMBER      |         | ISSUE     |
| CANADA JON COLO NO TIE                                           | MANUFACTURE OR SALE OF APPARATUS                                                                 | 8                                 | 42 Assembly |         | 1         |