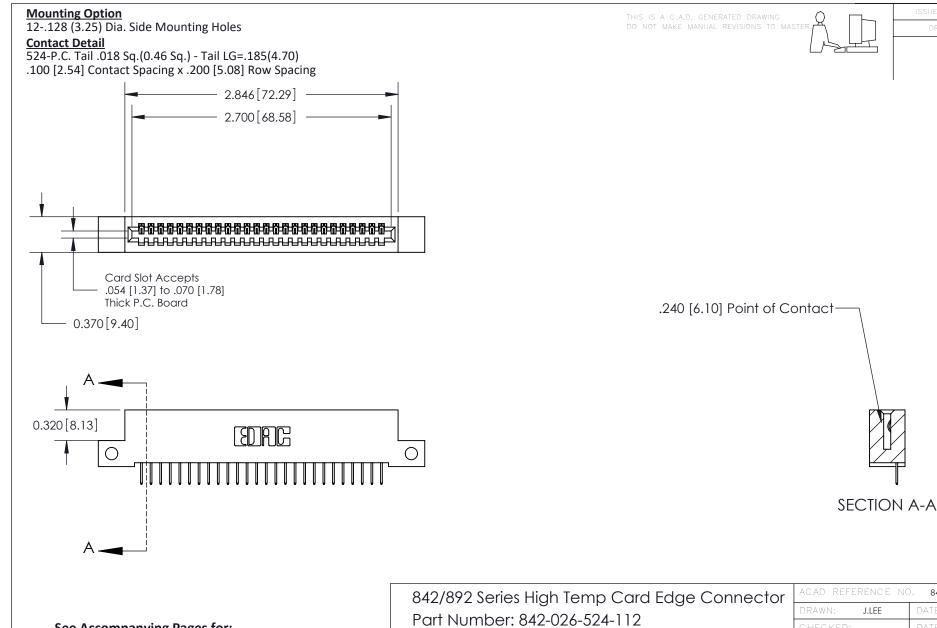

**See Accompanying Pages for:** 

- **Contact Bend Details**
- **Mounting Options**

| ACAD REFERENCE NO | 842 ENG MASTER   |  |  |  |
|-------------------|------------------|--|--|--|
| DRAWN: J.LEE      | DATE: OCT. 06/09 |  |  |  |
| CHECKED:          | DATE:            |  |  |  |
| SCALE: NTS        | SHEET 1 OF 3     |  |  |  |
| DRAWING NUMBER    | ISSUE            |  |  |  |