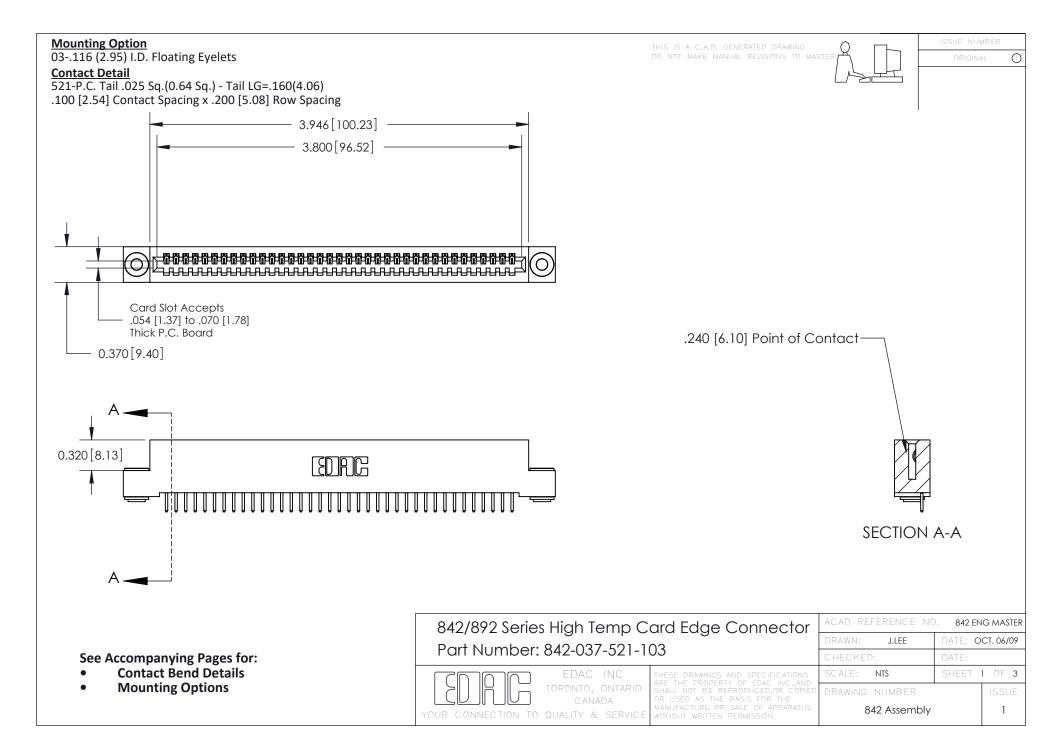

THIS IS A C.A.D. GENERATED DRAWING DO NOT MAKE MANUAL REVISIONS TO MASTER

ORIGINAL (1)



| 842/892 Series High Temp Card Edge Connector<br>Contact Bend Detail |                                                                                                 | ACAD REFERENCE NO. 842 ENG MASTER |             |                  |        |
|---------------------------------------------------------------------|-------------------------------------------------------------------------------------------------|-----------------------------------|-------------|------------------|--------|
|                                                                     |                                                                                                 | DRAWN:                            | J.LEE