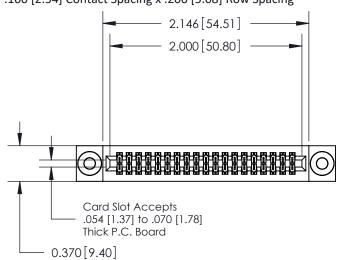

## **Contact Detail**

544-Wire Wrap .050x.025(1.27x0.64) - Tail LG=.760(19.30) .100 [2.54] Contact Spacing x .200 [5.08] Row Spacing

**See Accompanying Pages for:** 

- **Contact Bend Details**
- **Mounting Options**

.240 [6.10] Point of Contact-

842/892 Series High Temp Card Edge Connector Part Number: 842-038-544-203

|  | ACAD REFERENCE NO. 842 ENG MAST |                  |  |
|--|---------------------------------|------------------|--|
|  | DRAWN: J.LEE                    | DATE: OCT. 06/09 |  |
|  | CHECKED:                        | DATE:            |  |
|  | SCALE: NTS                      | SHEET 1 OF 3     |  |
|  | DRAWING NUMBER                  | ISSUE            |  |