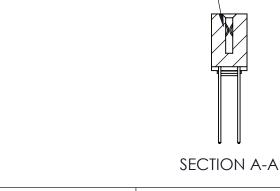

842 Assembly

THIS IS A C.A.D. GENERATED DRAWING DO NOT MAKE MANUAL REVISIONS TO MASTER

ORIGINAL (1)

| 842/892 Series High Temp Card Edge Connector |                                                                   |          | ACAD REFERENCE NO. 842 ENG MASTER |          |          |  |
|----------------------------------------------|-------------------------------------------------------------------|----------|-----------------------------------|----------|----------|--|
| Contact Bend Detail                          |                                                                   | DRAWN:   | J.LEE                             | DATE: OC | T. 06/09 |  |
|                                              |                                                                   | CHECKED: |                                   | DATE:    |          |  |
|                                              | THESE DRAWINGS AND SPECIFICATIONS ARE THE PROPERTY OF EDAC INCAND | SCALE:   | NTS                               | SHEET :  | 2 OF 3   |  |
| TORONTO, ONTARIO                             | SHALL NOT BE REPRODUCED, OR COPIED OR USED AS THE BASIS FOR THE   | DRAWING  | NUMBER                            |          | ISSUE    |  |
| CANADA                                       | MANUFACTURE OR SALE OF APPARATUS                                  | 8        | 42 Assembly                       |          | 1        |  |