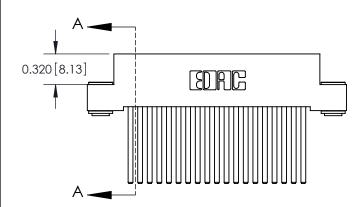

842 Assembly

THIS IS A C.A.D. GENERATED DRAWING DO NOT MAKE MANUAL REVISIONS TO MASTER

ORIGINAL (1)

| 842/892 Series High Temp Card Edge Connector |                                                                   |          | ACAD REFERENCE NO. 842 ENG MASTER |          |          |  |
|----------------------------------------------|-------------------------------------------------------------------|----------|-----------------------------------|----------|----------|--|
| Contact Bend Detail                          |                                                                   | DRAWN:   | J.LEE                             | DATE: OC | T. 06/09 |  |
|                                              |                                                                   | CHECKED: |                                   | DATE:    |          |  |
|                                              | THESE DRAWINGS AND SPECIFICATIONS ARE THE PROPERTY OF EDAC INCAND | SCALE:   | NTS                               | SHEET :  | 2 OF 3   |  |
| TORONTO, ONTARIO                             | SHALL NOT BE REPRODUCED, OR COPIED OR USED AS THE BASIS FOR THE   | DRAWING  | NUMBER                            |          | ISSUE    |  |
| CANADA                                       | MANUFACTURE OR SALE OF APPARATUS                                  | 8        | 42 Assembly                       |          | 1        |  |