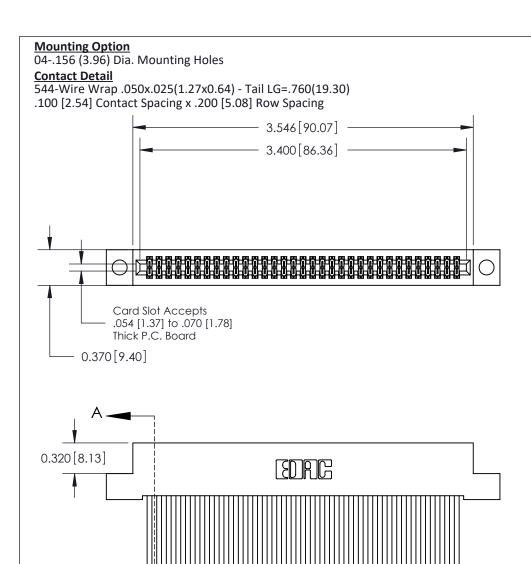

## 842/892 Series High Temp Card Edge Connector Part Number: 842-066-544-204

**Contact Bend Details Mounting Options** 

**See Accompanying Pages for:** 

YOUR CONNECTION TO QUALITY & SERVICE

CANADA

J.LEE DATE: OCT. 06/09 SHEET 1 OF 3