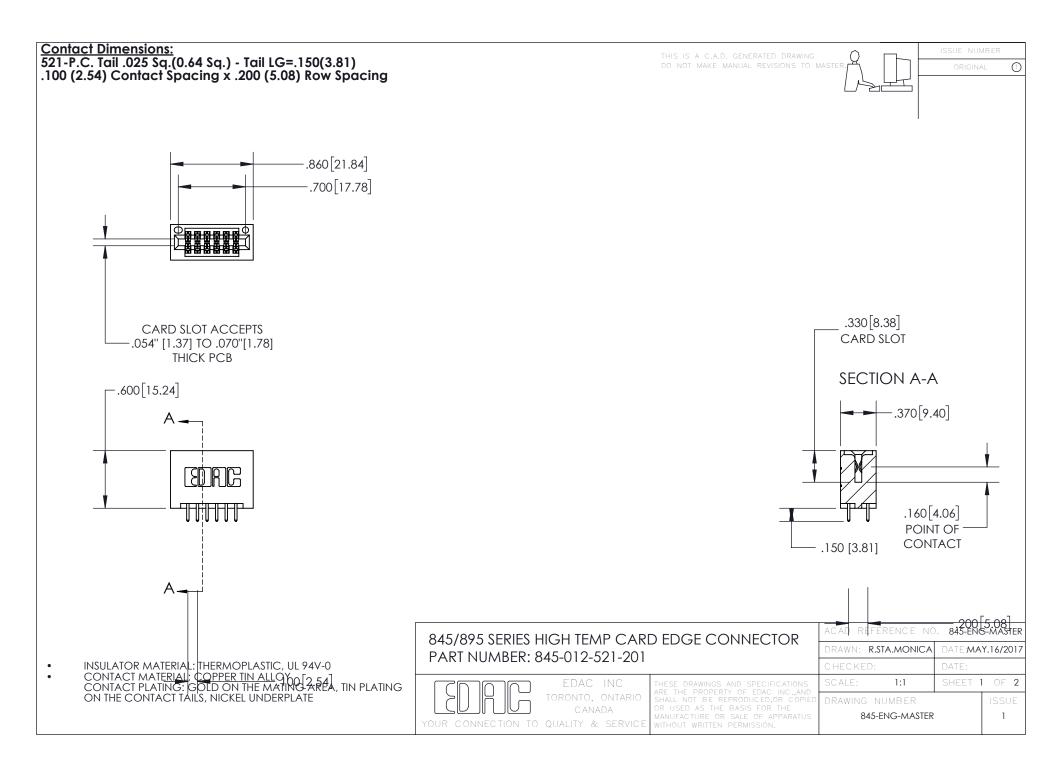

INSULATOR MATERIAL: THERMOPLASTIC POLYESTER, UL 94V-0 DAP MATERIAL AVAILABLE UPON REQUEST

**Contact Code 558** 

CONTACT MATERIAL; COPPER ALLOY CONTACT PLATING: GOLD ON THE MATING AREA, TIN PLATING ON THE CONTACT TAILS, NICKEL UNDERPLATE

## 845/895 SERIES HIGH TEMP CARD EDGE CONNECTOR CONTACT CODE 555,556,558,559,560 DIMENSIONS

YOUR CONNECTION TO QUALITY & SERVICE

Contact Code 559

|   | ACAD REFERENCE NO. 845-ENG-MASTER |                  |  |
|---|-----------------------------------|------------------|--|
|   | DRAWN: R.STA.MONICA               | DATE:MAY.16/2017 |  |
|   | CHECKED:                          | DATE:            |  |
|   | SCALE: 1:1                        | SHEET 2 OF 2     |  |
| D | DRAWING NUMBER                    | ISSUE            |  |

Contact Code 560