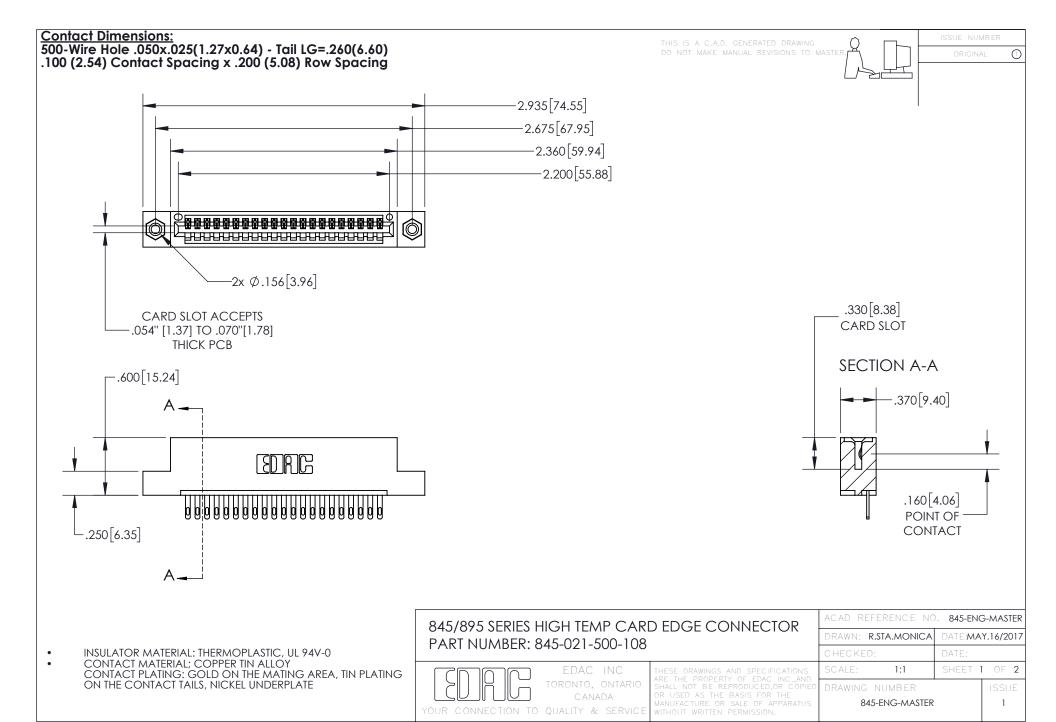

INSULATOR MATERIAL: THERMOPLASTIC POLYESTER, UL 94V-0

DAP MATERIAL AVAILABLE UPON REQUEST

**Contact Code 558** 

CONTACT MATERIAL; COPPER ALLOY CONTACT PLATING: GOLD ON THE MATING AREA, TIN PLATING ON THE CONTACT TAILS, NICKEL UNDERPLATE

## 845/895 SERIES HIGH TEMP CARD EDGE CONNECTOR CONTACT CODE 555,556,558,559,560 DIMENSIONS

YOUR CONNECTION TO QUALITY & SERVICE

Contact Code 559

|   | ACAD REFERENCE NO. 845-ENG-MASTER |                  |
|---|-----------------------------------|------------------|
|   | DRAWN: R.STA.MONICA               | DATE:MAY.16/2017 |
|   | CHECKED:                          | DATE:            |
|   | SCALE: 1:1                        | SHEET 2 OF 2     |
| D | DRAWING NUMBER                    | ISSUE            |

Contact Code 560

845-ENG-MASTER