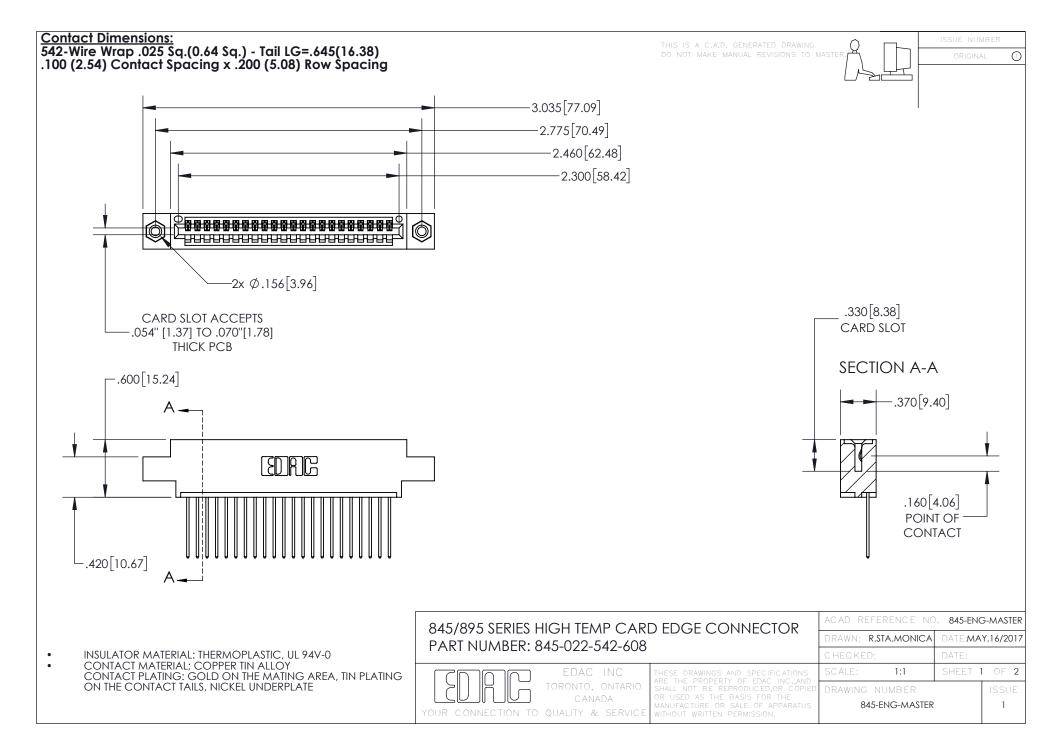

## 845/895 SERIES HIGH TEMP CARD EDGE CONNECTOR CONTACT CODE 555,556,558,559,560 DIMENSIONS

YOUR CONNECTION TO QUALITY & SERVICE

|   | ACAD REFERENCE NO. 845-ENG-MASTER |                  |
|---|-----------------------------------|------------------|
|   | DRAWN: R.STA.MONICA               | DATE:MAY.16/2017 |
|   | CHECKED:                          | DATE:            |
| D | SCALE: 1:1                        | SHEET 2 OF 2     |
|   | DRAWING NUMBER                    | ISSUE            |