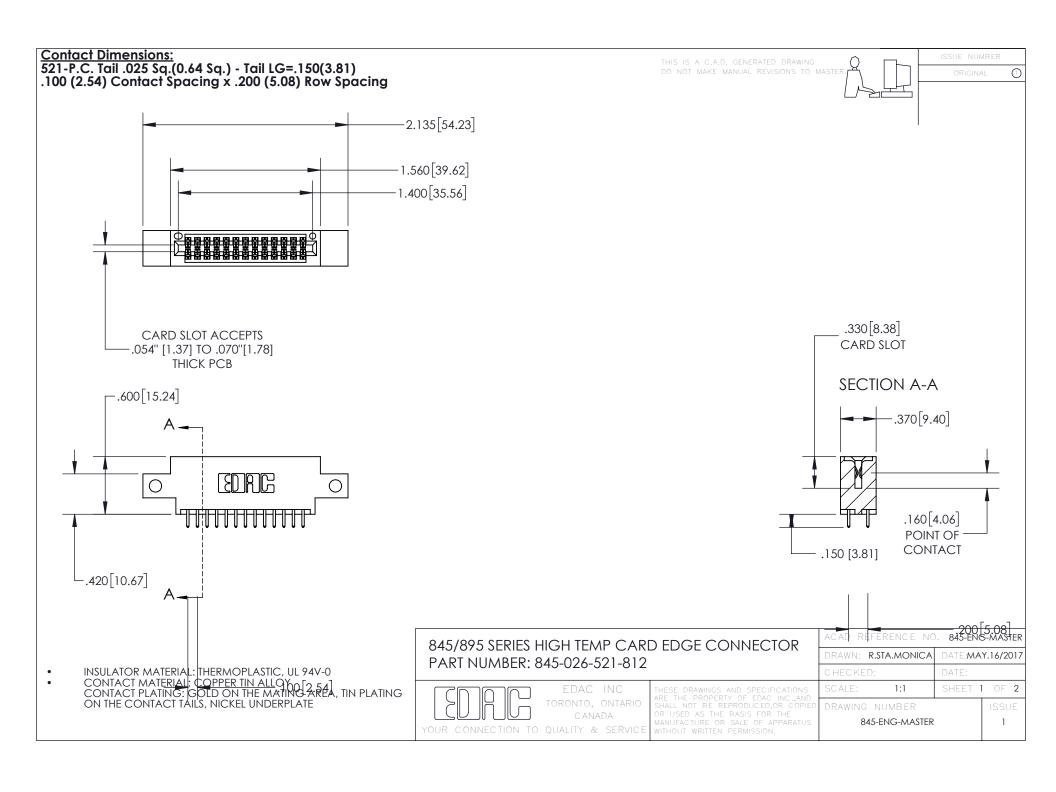

INSULATOR MATERIAL: THERMOPLASTIC POLYESTER, UL 94V-0 DAP MATERIAL AVAILABLE UPON REQUEST

CONTACT MATERIAL; COPPER ALLOY CONTACT PLATING: GOLD ON THE MATING AREA, TIN PLATING ON THE CONTACT TAILS, NICKEL UNDERPLATE